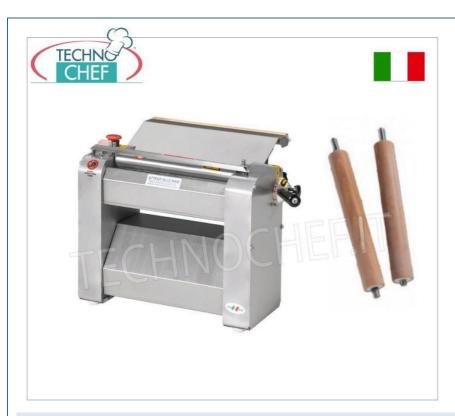

## SHEETER WITH ADJUSTABLE ROLLER LONG 320 mm for processing: Fresh Pasta, Pizza and Piadina:

- stainless steel and aluminum structure ,
- low voltage controls (24 V) with push-button panel ,
- mushroom safety button for emergency stop,
- ventilated engine,
- chain drive,
- $\circ~$  pasta thickness adjustment 0+7.5 mm ,
- $\circ\,$  sheet loading chute that facilitates the grip of the sheet at the exit,
- available in: version with 320 mm long steel rollers for greater durability,
- available in: version with 320 mm long wooden rollers particularly suitable for rolling out pasta ( leaving the typical imprint of the rolling pin ).

## RO-SF320TX

ROGA pasta sheeter with 320 mm long STAINLESS STEEL ROLLERS, V 400/3, kW 0.60, dim. mm 550x350x400h

€ 1.637,70

VAT escluded

Shipping to be calculed

Delivery

ROSF320TL

ROGA pasta sheeter with 320 mm long WOODEN ROLLERS, V 400/3, kW 0.60, dim. mm 550x350x400h

€ 1.733,14

VAT escluded

Shipping to be calculed

Delivery

|  | CARD |
|--|------|
|  |      |
|  |      |

CODE/PICTURES

DESCRIPTION

PRICE/DELIVERY