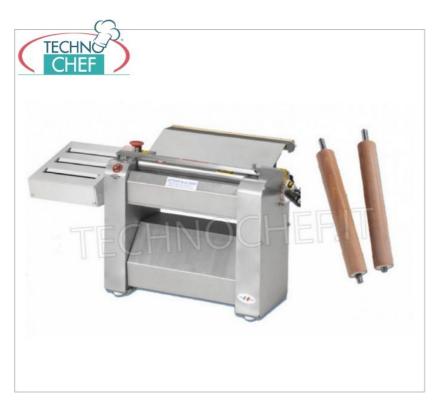

## SHEETER WITH ADJUSTABLE ROLLER LONG 320 mm for processing: Fresh Pasta, Pizza and Piadina:

- stainless steel and aluminum structure ,
- low voltage controls (24 V) with push-button panel ,
- mushroom safety button for emergency stop,
- ventilated engine,
- chain drive,
- $\circ~$  pasta thickness adjustment 0+7.5 mm ,
- $\circ\,$  sheet loading chute that facilitates the grip of the sheet at the exit,
- available in: version with 320 mm long steel rollers for greater durability,
- available in: version with 320 mm long wooden rollers particularly suitable for rolling out pasta ( leaving the typical imprint of the rolling pin ).

## RO-SF320TX

ROGA pasta sheeter with 320 mm long STAINLESS STEEL ROLLERS, V 400/3, kW 0.60, dim. mm 550x350x400h

€ 1.637,70

VAT escluded

Shipping to be calculed

Delivery

ROSF320TL

ROGA pasta sheeter with 320 mm long WOODEN ROLLERS, V 400/3, kW 0.60, dim. mm 550x350x400h