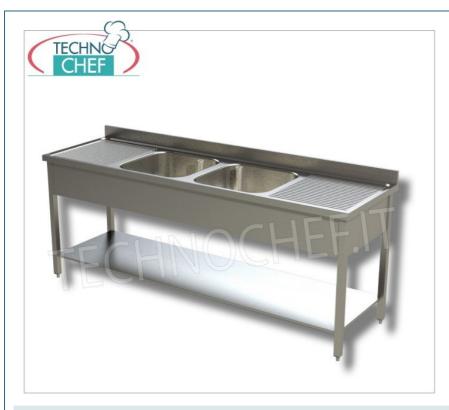

## PROFESSIONAL DESCRIPTION

SINK WITH 2 BOWLS AND 2 DRAINERS, in PANELLED VERSION with lower shelf, complete range with DEPTH of 600 mm

- Stainless steel structure;
- Tops and basins in AISI 304 stainless steel;
- Rear riser h 100 mm,
- $\circ$  2 central tubs measuring 500x400x300h mm ,
- Lower shelf with Omega reinforcement;
- Complete with waste and overflow,
- Height-adjustable feet .

## **AVAILABLE MODELS**

TCF043-000570

Sink 2 bowls 2 drains, dimensions mm. 2000x600x950h

€ 611,76

VAT escluded

Shipping to be calculed

**Delivery** from 8 to 15 days

**TECHNICAL CARD** 