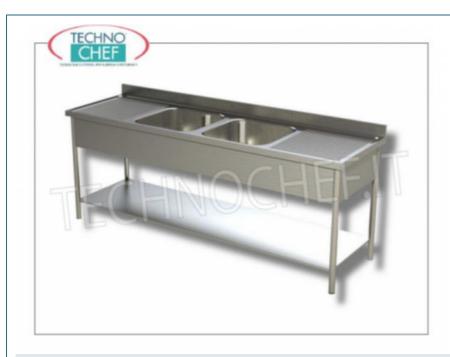

# SINK WITH 2 BOWLS AND 2 DRAINERS, in PANELLED VERSION with lower shelf, complete range with DEPTH of 700 mm :

- Stainless steel structure;
- Tops and basins in AISI 304 stainless steel;
- Rear riser h 100 mm,
- 2 central tubs measuring 600x500x300h mm;
- $\circ~$  Lower shelf with Omega reinforcement ;
- Complete with waste and overflow,
- Adjustable feet .

# **AVAILABLE MODELS**

TCF043-000580

Sink 2 bowls 2 drains, dimensions mm. 2000x700x950h

€ 652,54

VAT escluded

Shipping to be calculed

**Delivery** from 8 to 15 days

| TE | CHN | ICAL | CARD |
|----|-----|------|------|
|    |     |      |      |