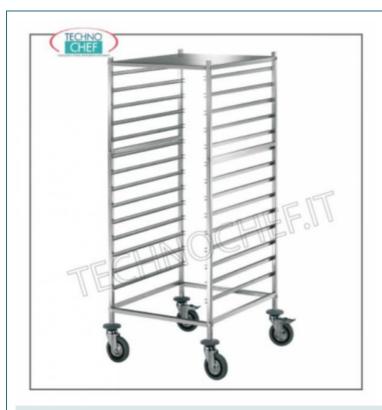

## Trolley for Gastro-Norm 1/1 and 2/1 trays:

- stainless steel tubular structure , on 4 wheels (2 with brakes), 14 anti-tipping guides with 60 mm pitch ,
- $\circ$  capacity: 14 Gastro-norm 2/1 trays (53x65 cm) and 28 Gastro-norm 1/1 trays (53x32.5 cm),
- upper support surface.