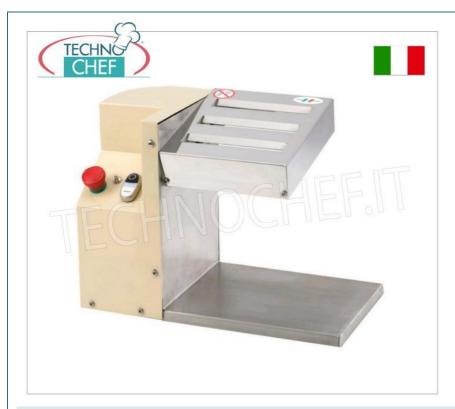

## **ELECTRIC THREE-CUTS PASTA CUTTER:**

- stainless steel structure ,
- 3-edge stainless steel pastry cutter,
- low voltage control panel,
- o maximum cutting width 180 mm,
- $\circ~$  n°3 fixed cuts to choose from: 1.6 2 2/3 3 4 6/7 9 12/13 19 24 mm.

## CE MARK MADE IN ITALY

| CODE      | DESCRIPTION                                                                                                                                            | PRICE/DELIVERY                                    |
|-----------|--------------------------------------------------------------------------------------------------------------------------------------------------------|---------------------------------------------------|
| ROTF180X3 | Electric PASTA CUTTER with 3 fixed cuts to choose from: 1.6 - 2 - 2/3 - 3 - 4 - 6/7 - 9 - 12/13 - 19 - 24 mm., maximum cutting width 180 mm, V. 230/1. | € 1.358,47  VAT escluded  Shipping to be calculed |
|           |                                                                                                                                                        | <b>Delivery</b> from 4 to 9 days                  |