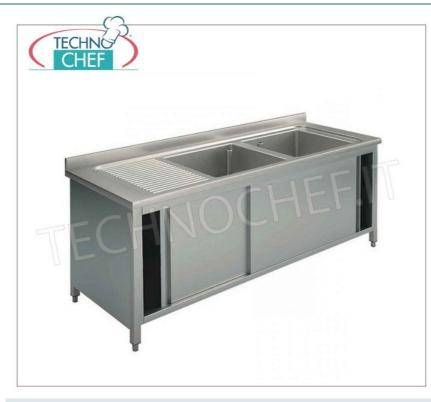

## PROFESSIONAL DESCRIPTION

2-BOWL SINK with DRIPPER ON THE LEFT, in CABINET VERSION with sliding doors, complete range with DEPTH of 700 mm :

- Stainless steel structure ;
- Tops and basins in AISI 304 stainless steel ;
- Sliding honeycomb doors ;
- Lower shelf with Omega reinforcement;
- Rear riser h 100 mm,
- 2 tubs mm 500x500x300,
- Complete with waste, overflow,
- Adjustable feet .