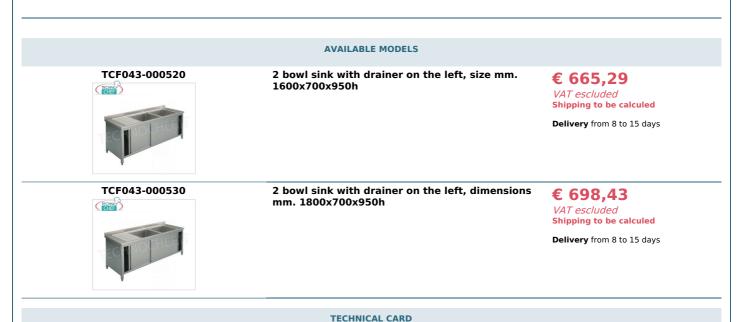

## PROFESSIONAL DESCRIPTION

2-BOWL SINK with DRIPPER ON THE LEFT, in CABINET VERSION with sliding doors, complete range with DEPTH of 700 mm :

- Stainless steel structure ;
- Tops and basins in AISI 304 stainless steel ;
- Sliding honeycomb doors ;
- Lower shelf with Omega reinforcement;
- Rear riser h 100 mm,
- 2 tubs mm 500x500x300,
- Complete with waste, overflow,
- Adjustable feet .