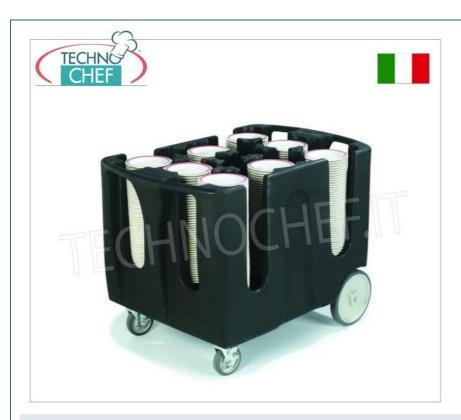

## PROFESSIONAL DESCRIPTION

Polyethylene plate trolley with 6 adjustable dividing elements that allow you to accommodate plates of different sizes:

- ∘ plate capacity per column: 45/60, min Ø 140 mm and max 318 mm;
- adjustable dividers depending on the size of the plates: use 2-4 dividers for plates 254mm or larger, 6 dividers for plates 203-248mm, 8 dividers for plates 196mm or smaller;
- $\circ~$  This type of trolley helps to avoid chipping the plates during their transport ;
- rounded corners both inside and outside;
- equipped with two 127 mm and two 254 mm wheels that ensure easy sliding;
- supplied complete with hygienic vinyl protection;
- dimensions mm: 710x1100x800h .

## MADE IN ITALY

| CODE   | DESCRIPTION                                                                                                            | PRICE/DELIVERY                                                             |
|--------|------------------------------------------------------------------------------------------------------------------------|----------------------------------------------------------------------------|
| KRCPP6 | Polyethylene plate trolley with 6 adjustable dividing elements, plate capacity per column: 45/60, dim.mm.710x1100x800h | € 699,15  VAT escluded  Shipping to be calculed  Delivery from 4 to 9 days |