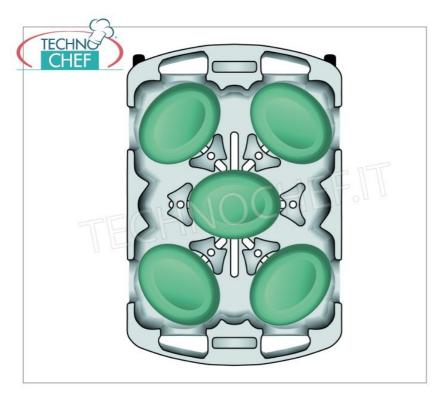

## PROFESSIONAL DESCRIPTION

Polyethylene plate trolley with 6 adjustable dividing elements that allow you to accommodate plates of different sizes:

- ∘ plate capacity per column: 45/60, min Ø 140 mm and max 318 mm;
- adjustable dividers depending on the size of the plates: use 2-4 dividers for plates 254mm or larger, 6 dividers for plates 203-248mm, 8 dividers for plates 196mm or smaller;
- $\circ~$  This type of trolley helps to avoid chipping the plates during their transport ;
- rounded corners both inside and outside;
- equipped with two 127 mm and two 254 mm wheels that ensure easy sliding;
- supplied complete with hygienic vinyl protection;
- dimensions mm: 710x1100x800h .