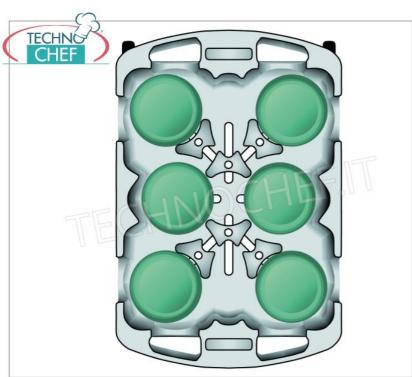

## PROFESSIONAL DESCRIPTION

Polyethylene plate trolley with 6 adjustable dividing elements that allow you to accommodate plates of different sizes:

- ∘ plate capacity per column: 45/60, min Ø 140 mm and max 318 mm;
- adjustable dividers depending on the size of the plates: use 2-4 dividers for plates 254mm or larger, 6 dividers for plates 203-248mm, 8 dividers for plates 196mm or smaller;
- $\circ~$  This type of trolley helps to avoid chipping the plates during their transport ;
- rounded corners both inside and outside;
- equipped with two 127 mm and two 254 mm wheels that ensure easy sliding;
- supplied complete with hygienic vinyl protection;
- dimensions mm: 710x1100x800h .