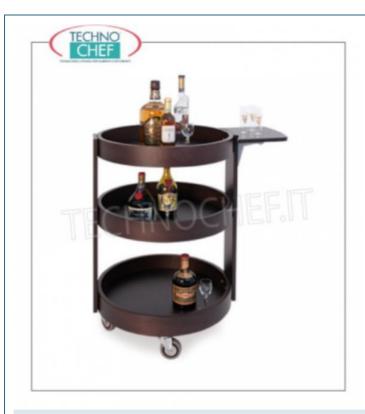

### ROUND SOLID WOOD LIQUOR TROLLEY in WENGE' colour:

- solid beech wood structure in wenge color;
- $\circ\,$  3 round plywood floors;
- foldable side support shelf;
- $\circ~$  swivel wheels with 80 mm diameter ;
- $\circ$  max overall dimensions 590x800 mm .

#### CE mark Made in ITALY

|          |                                                                                                          | Delivery from 8 to 15 days                      |
|----------|----------------------------------------------------------------------------------------------------------|-------------------------------------------------|
| MC-6310W | Round liquor trolley in solid wood, WENGE' color, with foldable side shelf, Weight 40 Kg, dim.mm.590x800 | € 497,25  VAT escluded  Shipping to be calculed |
| CODE     | DESCRIPTION                                                                                              | PRICE/DELIVERY                                  |