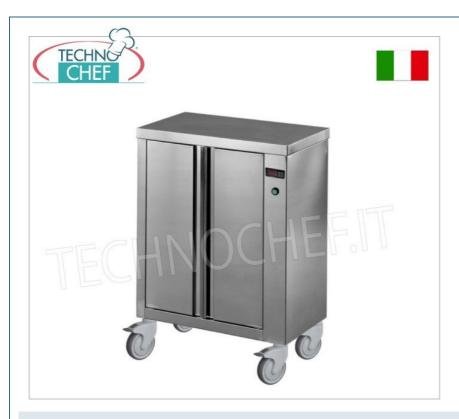

## PROFESSIONAL DESCRIPTION

Plate warmer trolley, built entirely in insulated stainless steel, available in two different models, with one or two doors:

- intermediate shelf with hinged door with good heat retention;
- $\circ~$  ventilated thermal heating regulated by thermostat 30° 90° C;
- power indicator light;
- wheels Ø 125 mm, 2 with brake .

2-door plate warmer trolley, capacity 150 plates, V.230/3, Kw 2.0, dimensions mm 820x390x910h

€ 593,58

VAT escluded

Shipping to be calculed

**Delivery** from 10 to 18 days