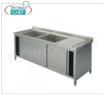

## PROFESSIONAL DESCRIPTION

2-BOWL SINK with DRIPPER ON THE RIGHT, in CABINET VERSION with sliding doors, complete range with DEPTH of 700 mm :

- Stainless steel structure;
- Tops and basins in AISI 304 stainless steel;
- Sliding honeycomb doors;
- Lower shelf with Omega reinforcement;
- Rear riser h 100 mm,
- 2 tubs of 500x500x300 mm ,
- Complete with waste and overflow;
- adjustable feet .

## AVAILABLE MODELS

TCF043-000540

2 bowl sink with drainer on the right, dimensions mm. 1600x700x950h

€ 665,29

VAT escluded

Shipping to be calculed

Delivery from 8 to 15 days

TCF043-000550

2 bowl sink with drainer on the right, dimensions mm. 1800x700x950h

€ 698,43

VAT escluded

Shipping to be calculed

**Delivery** from 8 to 15 days