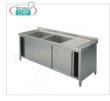

## PROFESSIONAL DESCRIPTION

2-BOWL SINK with DRIPPER ON THE RIGHT, in CABINET VERSION with sliding doors, complete range with DEPTH of 700 mm :

- Stainless steel structure;
- Tops and basins in AISI 304 stainless steel;
- Sliding honeycomb doors;
- Lower shelf with Omega reinforcement;
- Rear riser h 100 mm,
- 2 tubs of 500x500x300 mm ,
- Complete with waste and overflow;
- adjustable feet .

## AVAILABLE MODELS

TCF043-000540

2 bowl sink with drainer on the right, dimensions mm. 1600x700x950h

€ 665,29

VAT escluded

Shipping to be calculed

Delivery from 8 to 15 days

TCF043-000550

2 bowl sink with drainer on the right, dimensions mm. 1800x700x950h

€ 698,43

VAT escluded

Shipping to be calculed

**Delivery** from 8 to 15 days