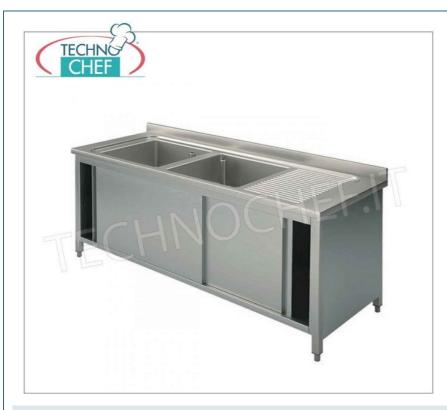

## PROFESSIONAL DESCRIPTION

2-BOWL SINK with DRIPPER ON THE RIGHT, in CABINET VERSION with sliding doors, complete range with DEPTH of 700 mm :

- Stainless steel structure;
- Tops and basins in AISI 304 stainless steel;
- Sliding honeycomb doors;
- Lower shelf with Omega reinforcement;
- Rear riser h 100 mm,
- 2 tubs of 500x500x300 mm ,
- Complete with waste and overflow;
- adjustable feet .

## AVAILABLE MODELS

TCF043-000540

2 bowl sink with drainer on the right, dimensions mm. 1600x700x950h

€ 665,29

VAT escluded

Shipping to be calculed

Delivery from 8 to 15 days

TCF043-000550

2 bowl sink with drainer on the right, dimensions mm. 1800x700x950h

€ 698,43

VAT escluded

Shipping to be calculed

**Delivery** from 8 to 15 days