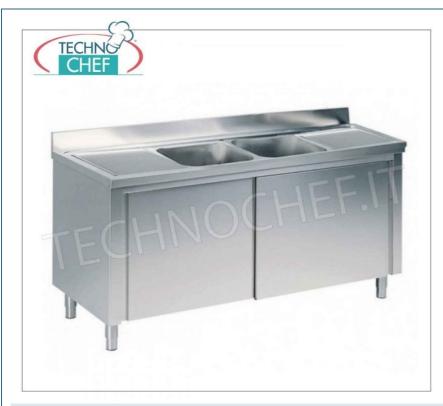

# SINK with 2 BOWLS and 2 DRIP TRAYS, in CABINET VERSION with SLIDING DOORS, with a DEPTH of 700 mm:

- Stainless steel structure;
- $\circ$  Top and bowls in AISI 304 stainless steel;
- Lower shelf with Omega reinforcement;
- Rear splashback h 100 mm,
- 2 central tanks measuring 500x500x300 mm
- Hollow-core sliding doors ,
- Complete with: Drain and Overflow Pipe;
- Adjustable feet .

## AVAILABLE MODELS

TCF043-000560

Sink 2 bowls 2 drains, dimensions mm. 2000x700x950h

€ 751,95

VAT escluded

Shipping to be calculed

**Delivery** from 8 to 15 days

TECHNICAL CARD