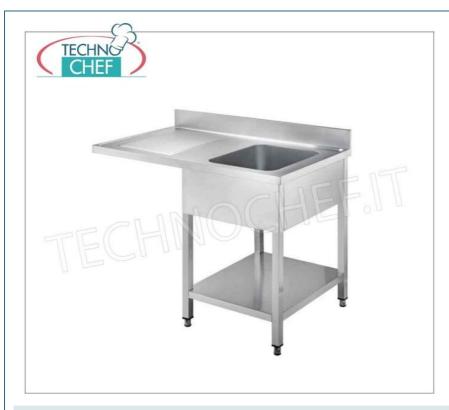

## PROFESSIONAL DESCRIPTION

- 1 BOWL SINK with 1 LEFT OVERHEAD DRIPPER for DISHWASHER INSERTION, panelled version with lower SHELF, range made with a DEPTH of 700 mm:
- Stainless steel structure;
- AISI 304 Stainless Steel Top and Basin;
- 100mm high rear splash guard;
- Tub in two sizes 500x400x300h and 600x500x300h mm;
- Complete with: Drain and Overflow Pipe;
- adjustable feet .

# TCF043-000100

Sink 1 bowl, 1 cantilevered drainer on the left, dimensions mm. 1200x700x950h

€ 346,66 VAT escluded Shipping to be calculed

Delivery from 8 to 15 days

### TCF043-000110

Sink 1 bowl, 1 cantilevered drainer on the left, dimensions mm. 1400x700x950h

€ 372,15 VAT escluded Shipping to be calculed

Delivery from 8 to 15 days