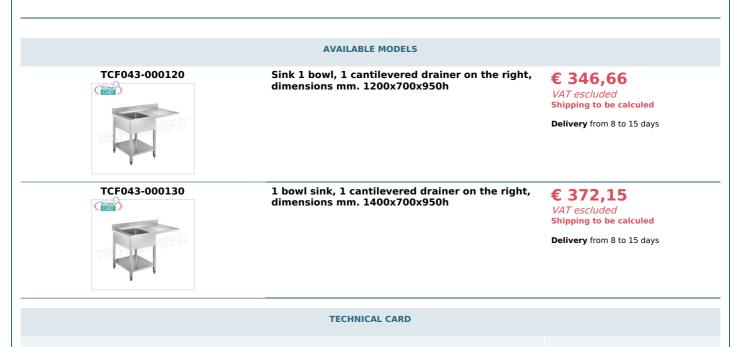

## PROFESSIONAL DESCRIPTION

1 BOWL SINK with 1 DRIPPER on the RIGHT with a CANTILEVER for DISHWASHER INSERTION, panelled version with lower SHELF, range made with a DEPTH of 700 mm :

- Stainless steel structure ;
- Top and basin in AISI 304 stainless steel ;
- 100mm high rear riser,
- $\circ~$  tub in two sizes: mm 500x400x300h and 600x500x300h ,
- complete with: Drain and Overflow Pipe,
- adjustable feet .