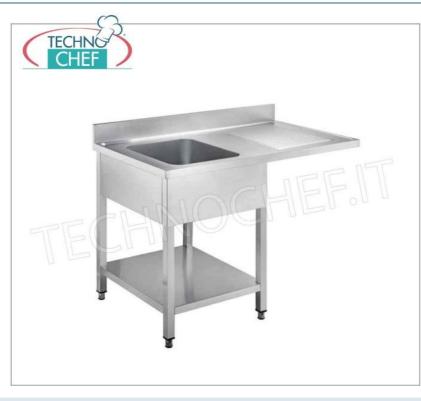

## PROFESSIONAL DESCRIPTION

1 BOWL SINK with 1 DRIPPER on the RIGHT with a CANTILEVER for DISHWASHER INSERTION, panelled version with lower SHELF, range made with a DEPTH of 700 mm :

- Stainless steel structure ;
- Top and basin in AISI 304 stainless steel ;
- 100mm high rear riser,
- $\circ~$  tub in two sizes: mm 500x400x300h and 600x500x300h ,
- complete with: Drain and Overflow Pipe,
- adjustable feet .