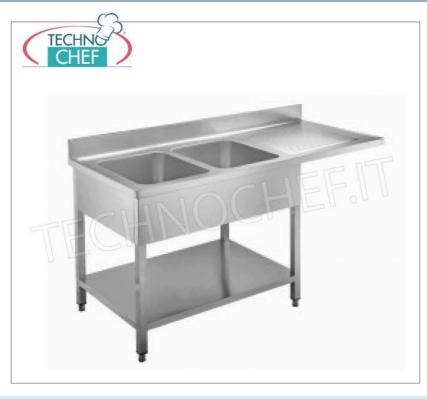

## PROFESSIONAL DESCRIPTION

2 BOWL SINK with 1 CANTILEVER DRAPER on the RIGHT for INSERTION of DISHWASHER, paneled version with lower SHELF, complete range with DEPTH of 700 mm:

- Stainless steel structure ;
- Top and bowls in AISI 304 stainless steel ;
- Lower shelf with omega reinforcement;
- Rear splashback 100 mm high;
- Complete with: Drain and Overflow Pipe ;
- Adjustable feet.