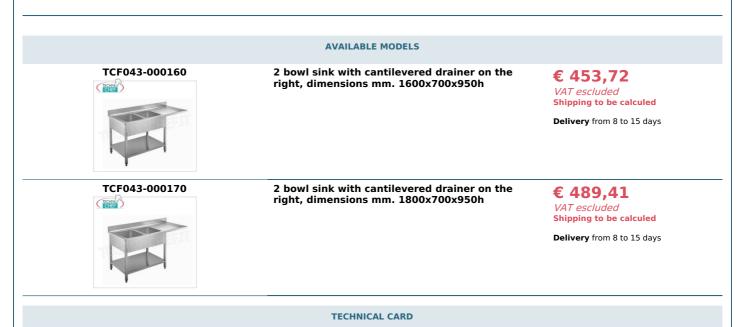

## PROFESSIONAL DESCRIPTION

2 BOWL SINK with 1 CANTILEVER DRAPER on the RIGHT for INSERTION of DISHWASHER, paneled version with lower SHELF, complete range with DEPTH of 700 mm:

- Stainless steel structure ;
- Top and bowls in AISI 304 stainless steel ;
- Lower shelf with omega reinforcement;
- Rear splashback 100 mm high;
- Complete with: Drain and Overflow Pipe ;
- Adjustable feet.