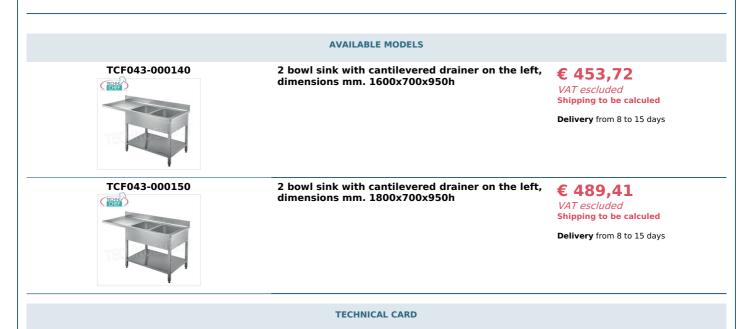

## PROFESSIONAL DESCRIPTION

2 BOWL SINK with 1 CANTILEVER DRAPER on the LEFT for INSERTION of DISHWASHER, paneled version with lower SHELF, complete range with DEPTH from 700 mm:

- Stainless steel structure ;
- Top and bowls in AISI 304 stainless steel ;
- Rear splashback 100 mm high;
- Lower shelf with omega reinforcement ;
- Complete with: Drain and Overflow Pipe,
- Adjustable feet.