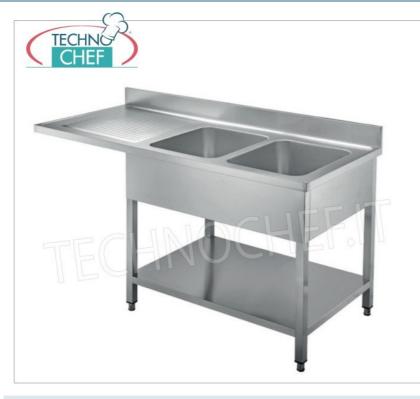

## PROFESSIONAL DESCRIPTION

2 BOWL SINK with 1 CANTILEVER DRAPER on the LEFT for INSERTION of DISHWASHER, paneled version with lower SHELF, complete range with DEPTH from 700 mm:

- Stainless steel structure ;
- Top and bowls in AISI 304 stainless steel ;
- Rear splashback 100 mm high;
- Lower shelf with omega reinforcement ;
- Complete with: Drain and Overflow Pipe,
- Adjustable feet.