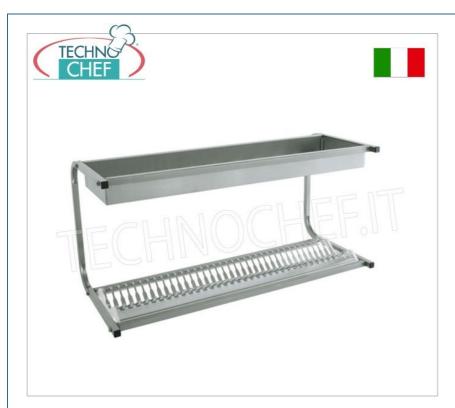

## PROFESSIONAL DESCRIPTION

DISH DRAINAGE and GLASS DRAIN FRAME with 1 SHELF for 30 plates with a diameter from 160 to 320 mm, and 1 SHELF for GLASSES:

- stainless steel tube structure, 20x20 mm section;
- $\circ\,$  glass draining basket in stainless steel sheet with perforated bottom ;
- stainless steel plate racks with cut-resistant molded insert;
- serving dishes approximately 30;
- plate diameter from 160 to 320 mm max;
- $\circ\,$  hardware for fixing to the wall not included.

## CE mark Made in Italy

| CODE    | DESCRIPTION                                                                                                                                         | PRICE/DELIVERY                                  |
|---------|-----------------------------------------------------------------------------------------------------------------------------------------------------|-------------------------------------------------|
| MC-5054 | DISH DRAINAGE and GLASS DRAIN shelf with 1 shelf for 30 plates with diameter from 160 to 320 mm and 1 shelf for glasses, dimensions mm.830x420x480h | € 128,75  VAT escluded  Shipping to be calculed |
|         |                                                                                                                                                     | <b>Delivery</b> from 8 to 15 days               |