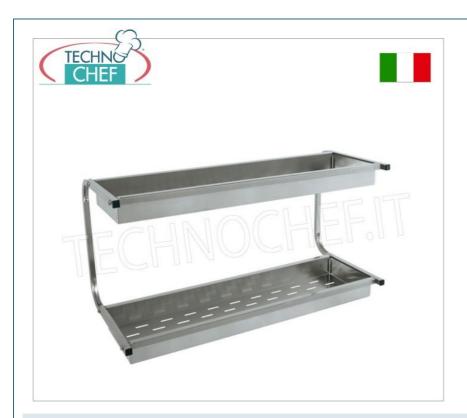

## GLASS DRAIN FRAME with 2 SHELVES:

- stainless steel tube structure , 20x20 mm section;
- $\circ\,$  2 glass draining baskets in stainless steel sheet with perforated bottom ;
- $\circ\;$  hardware for fixing to the wall not included.

#### CE mark Made in Italy

| CODE    | DESCRIPTION                                                                                                    | PRICE/DELIVERY                       |
|---------|----------------------------------------------------------------------------------------------------------------|--------------------------------------|
| MC-5056 | GLASS DRAIN shelf with 2 shelves equipped with<br>basket with perforated bottom, dimensions<br>mm.830x420x480h | VAT escluded Shipping to be calculed |
|         |                                                                                                                | Delivery from 8 to 15 days           |