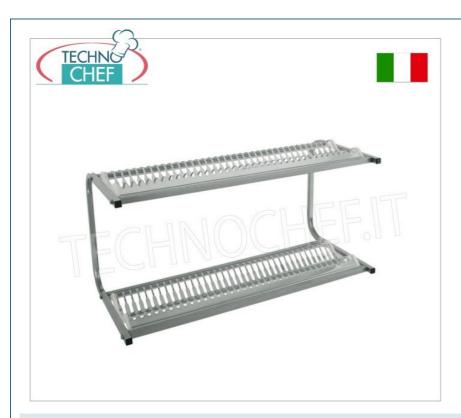

# DISH DRAIN FRAME with 2 SHELVES for 30+30 plates, with diameter from 160 to 320 mm :

- stainless steel tube structure, 20x20 mm section;
- stainless steel plate racks with cut-resistant molded insert;
- $\circ \ \ \text{dish capacity approximately 60} \ ;$
- plate diameter from 160 to 320 mm max;
- hardware for fixing to the wall not included.

### CE mark Made in Italy

| MC-5052  DISH DRAIN shelf with 2 shelves for 30+30 plates with diameter from 160 to 320 mm, dimensions mm.830x420x480h  DISH DRAIN shelf with 2 shelves for 30+30 plates with diameter from 160 to 320 mm, dimensions mm.830x420x480h |         |                                                |                |
|---------------------------------------------------------------------------------------------------------------------------------------------------------------------------------------------------------------------------------------|---------|------------------------------------------------|----------------|
| mm.830x420x480h  WAT escluded Shipping to be calculed                                                                                                                                                                                 | CODE    | DESCRIPTION                                    | PRICE/DELIVERY |
| <b>Delivery</b> from 8 to 15 days                                                                                                                                                                                                     | MC-5052 | diameter from 100 to 520 fillin, difficultions | VAT escluded   |