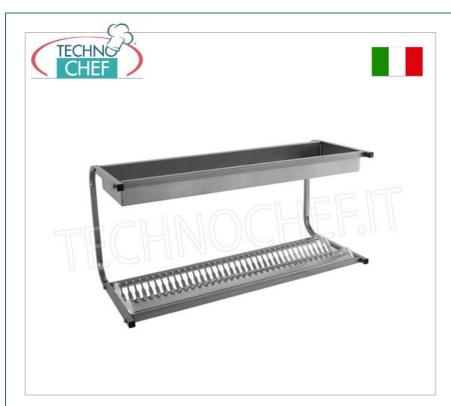

## PROFESSIONAL DESCRIPTION

DISH DRAINAGE and GLASS DRAIN FRAME with 1 SHELF for 36 plates with a diameter from 160 to 320 mm, and 1 SHELF for GLASSES:

- stainless steel tube structure, 20x20 mm section;
- $\circ~$  glass draining basket in stainless steel sheet with perforated bottom ;
- stainless steel plate racks with cut-resistant molded insert;
- dish capacity approximately 36;
- $\circ~$  plate diameter from 160 to 320 mm max;
- $\circ\;$  hardware for fixing to the wall not included.

## CE mark Made in Italy

| CODE    | DESCRIPTION                                                                                                                                         | PRICE/DELIVERY                                  |
|---------|-----------------------------------------------------------------------------------------------------------------------------------------------------|-------------------------------------------------|
| MC-5064 | DISH DRAINAGE and GLASS DRAIN shelf with 1 shelf for 36 plates with diameter from 160 to 320 mm and 1 shelf for glasses, dimensions mm.980x420x480h | € 158,16  VAT escluded  Shipping to be calculed |
|         |                                                                                                                                                     | <b>Delivery</b> from 8 to 15 days               |