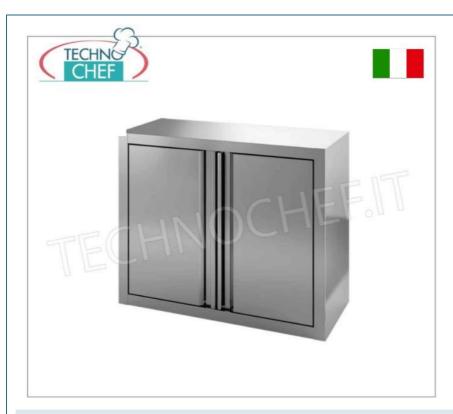

## PROFESSIONAL DESCRIPTION

WALL CABINET with HINGED DOORS, with lengths from 600 mm to 800 mm:

- stainless steel structure;
- $\circ~$  adjustable intermediate shelf with Omega reinforcement ;
- hollow-core swing doors ;
- Wall mounting brackets included.

## **AVAILABLE MODELS**

MZCC2\_6

Stainless steel wall unit with hinged doors, dim. cm. 60x40x65h

€ 195,66

VAT escluded

Shipping to be calculed

**Delivery** from 8 to 15 days

MZCC2\_8

Stainless steel wall unit with hinged doors, dimensions cm. 80x40x65h

€ 203,38

VAT escluded

Shipping to be calculed

**Delivery** from 8 to 15 days