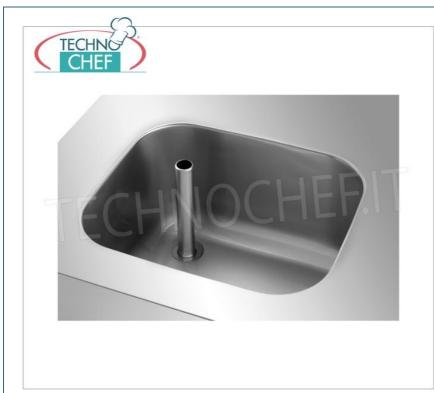

## Soldering service tank, COMPLETE RANGE:

• Complete with drain and overflow.

## CE MARK MADE IN ITALY

| AVAILABLE MODELS |                                                                         |                                                                                   |
|------------------|-------------------------------------------------------------------------|-----------------------------------------------------------------------------------|
| MZVDS_1          | Service tank to be welded with drain and overflow, dim.mm.400x400x320   | € 151,63<br>VAT escluded<br>Shipping to be calculed<br>Delivery from 8 to 15 days |
| MZVDS_2          | Service basin to be welded with drain and overflow, dim.mm.400x500x320h | € 158,16<br>VAT escluded<br>Shipping to be calculed<br>Delivery from 8 to 15 days |
| MZVDS_3          | Service basin to be welded with drain and overflow, dim.mm.500x500x320h | € 181,52<br>VAT escluded<br>Shipping to be calculed<br>Delivery from 8 to 15 days |
| MZVDS_4          | Service basin to be welded with drain and overflow, dim.mm.600x400x320h | € 200,55<br>VAT escluded<br>Shipping to be calculed                               |