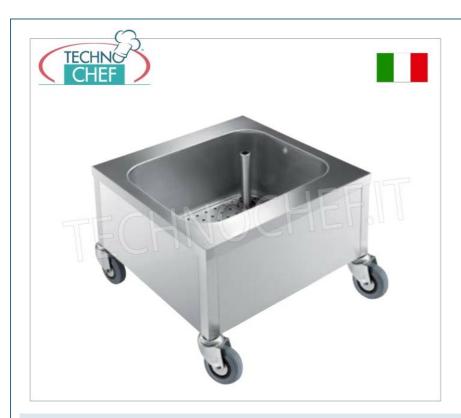

### **TECHNICAL CARD**

| breadth (mm) | 600 |
|--------------|-----|
| depth (mm)   | 600 |
| height (mm)  | 500 |

# Soaking tub with removable grid:

- trolley tub on wheels;
- equipped with **drain tap**;
- dimensions mm 600x600x500h .

# MADE IN ITALY

| CODE    | DESCRIPTION                                                                                    | PRICE/DELIVERY                                  |
|---------|------------------------------------------------------------------------------------------------|-------------------------------------------------|
| MZVAP_1 | Wheeled soaking tub with removable grid, on wheels, with drain tap, dimensions mm 600x600x500h | € 332,13  VAT escluded  Shipping to be calculed |
|         |                                                                                                | Delivery from 10 to 18 days                     |