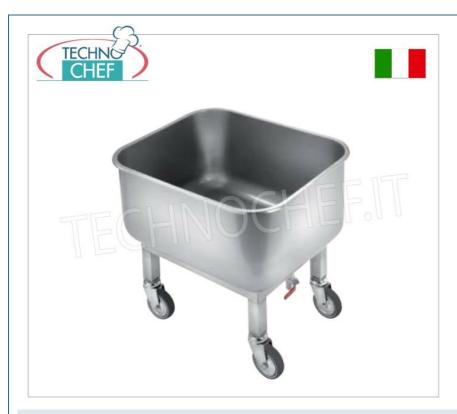

# **TECHNICAL CARD**

| breadth (mm) | 600 |
|--------------|-----|
| depth (mm)   | 500 |
| height (mm)  | 600 |

# Soaking tub with removable grid:

.

- trolley tub **on wheels**;
- $\circ \ \ \text{equipped with } \textbf{drain tap} \ ;$
- dimensions mm 600x500x600h .

# MADE IN ITALY

| CODE    | DESCRIPTION                                                                                    | PRICE/DELIVERY                                  |
|---------|------------------------------------------------------------------------------------------------|-------------------------------------------------|
| MZVAP_2 | Wheeled soaking tub with removable grid, on wheels, with drain tap, dimensions mm 600x500x600h | € 289,63  VAT escluded  Shipping to be calculed |
|         |                                                                                                | Delivery from 10 to 18 days                     |