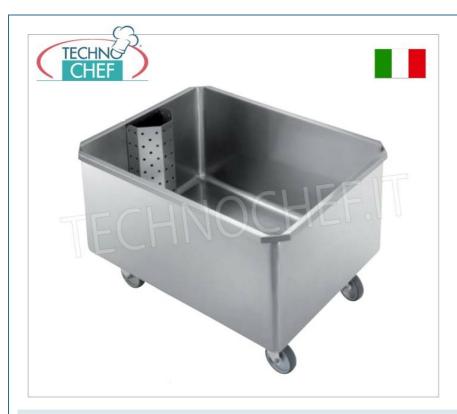

### **TECHNICAL CARD**

| breadth (mm) | 800 |
|--------------|-----|
| depth (mm)   | 600 |
| height (mm)  | 580 |

# Soaking tub with removable grid:

- trolley tub on wheels;
- equipped with **drain tap**;
- dimensions mm 800x600x580h .

# MADE IN ITALY

| CODE    | DESCRIPTION                                                                                    | PRICE/DELIVERY                                  |
|---------|------------------------------------------------------------------------------------------------|-------------------------------------------------|
| MZVAP_3 | Wheeled soaking tub with removable grid, on wheels, with drain tap, dimensions mm 800x600x580h | € 578,59  VAT escluded  Shipping to be calculed |
|         |                                                                                                | <b>Delivery</b> from 10 to 18 days              |