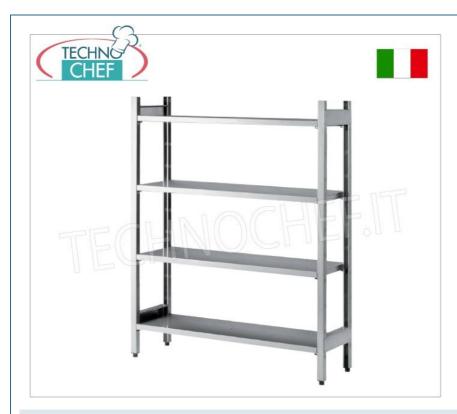

## PROFESSIONAL DESCRIPTION

Stainless steel modular shelving with smooth REINFORCED shelves, complete range in 27+27 models:

- Boxed and slotted uprights with adjustable feet ,
- Module with 4 smooth REINFORCED shelves mounted with hooks ;
- Easily adjustable shelves.

# AVAILABLE MODELS

MZSCG10040R-150

Modular stainless steel shelves, dimensions mm 1000x400x1500h

€ 358,46 VAT escluded
Shipping to be calculed

Delivery from 8 to 15 days

MZSCG10040R

Modular stainless steel shelves, dimensions mm 1000x400x2000h