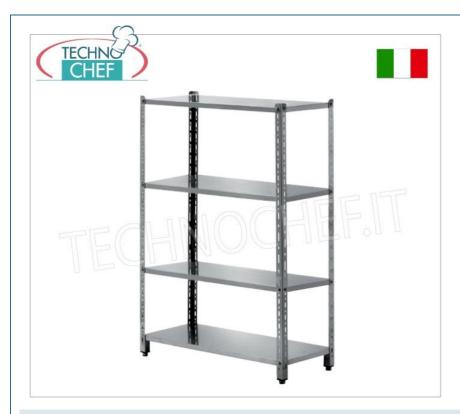

### PROFESSIONAL DESCRIPTION

Modular Stainless Steel Shelf, Bolt-On Assembly, 4 Smooth Shelves, Depth 40cm, Height 200cm:

- Corner uprights, slotted with adjustable foot;
- Module with 4 smooth screwed shelves ;
- height- adjustable shelves .

## **AVAILABLE MODELS**

MZSC8040

Modular stainless steel shelves, dimensions mm 800x400x2000h

€ 248,73 VAT escluded Shipping to be calculed

**Delivery** from 8 to 15 days

MZSC9040

Modular stainless steel shelves, dimensions mm 900x400x2000h