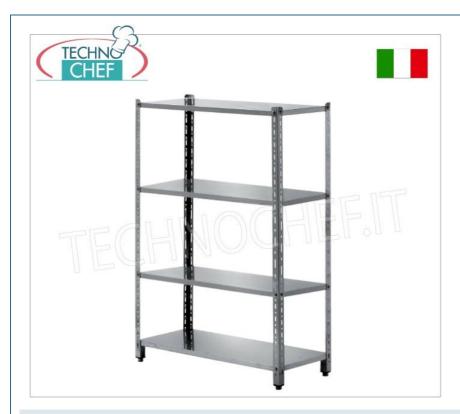

# S Modular shelf reinforced in stainless steel, complete range in 23 models:

- Corner uprights , slotted with adjustable foot
- Module with 4 screwed reinforced smooth shelves;
- height- adjustable shelves .

## **AVAILABLE MODELS**

TEC NOCI EFT

MZSC10040R

Modular stainless steel shelves, dimensions mm 1000x400x2000h

€ 304,69

VAT escluded

Shipping to be calculed

**Delivery** from 8 to 15 days