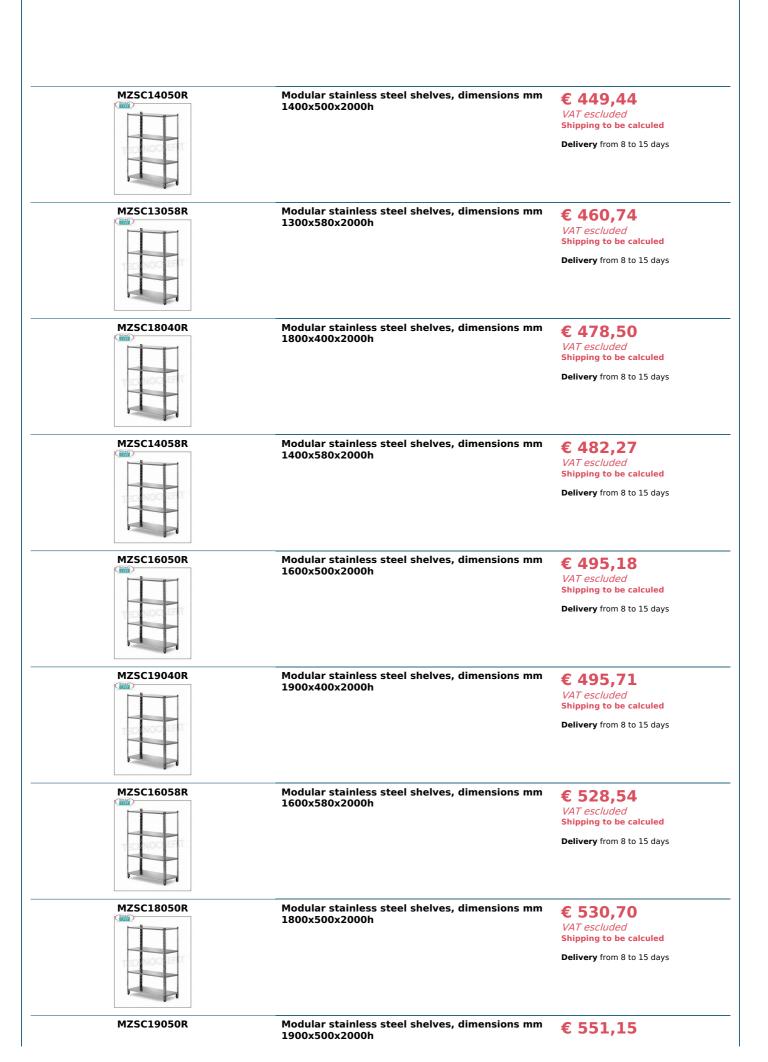

## **AVAILABLE MODELS**

TEC NOCI EFT

MZSC10040R

Modular stainless steel shelves, dimensions mm 1000x400x2000h

€ 304,69

VAT escluded

Shipping to be calculed

**Delivery** from 8 to 15 days

MZSC9050R

Modular stainless steel shelves, dimensions mm 900x500x2000h

€ 312,75

VAT escluded

Shipping to be calculed

Delivery from 8 to 15 days

MZSC11540R

Modular stainless steel shelves, dimensions mm 1150x400x2000h

€ 325,14

VAT escluded

Shipping to be calculed

Delivery from 8 to 15 days

MZSC10050R

Modular stainless steel shelves, dimensions mm

# 1000x500x2000h € 328,89 VAT escluded Shipping to be calculed **Delivery** from 8 to 15 days MZSC9058R Modular stainless steel shelves, dimensions mm € 330,52 900x580x2000h VAT escluded Shipping to be calculed **Delivery** from 8 to 15 days Modular stainless steel shelves, dimensions mm MZSC10058R € 348,82 1000x580x2000h VAT escluded Shipping to be calculed **Delivery** from 8 to 15 days MZSC11550R Modular stainless steel shelves, dimensions mm € 352,57 1150x500x2000h VAT escluded Shipping to be calculed **Delivery** from 8 to 15 days Modular stainless steel shelves, dimensions mm MZSC11558R € 374,64 1150x580x2000h VAT escluded Shipping to be calculed Delivery from 8 to 15 days MZSC13040R Modular stainless steel shelves, dimensions mm € 390,78 1300x400x2000h VAT escluded Shipping to be calculed **Delivery** from 8 to 15 days MZSC14040R Modular stainless steel shelves, dimensions mm € 408,54 1400x400x2000h VAT escluded Shipping to be calculed Delivery from 8 to 15 days MZSC13050R Modular stainless steel shelves, dimensions mm € 430,07 1300x500x2000h VAT escluded Shipping to be calculed Delivery from 8 to 15 days MZSC16040R Modular stainless steel shelves, dimensions mm € 442,98 1600x400x2000h VAT escluded

Shipping to be calculed

Delivery from 8 to 15 days

VAT escluded Shipping to be calculed

**Delivery** from 8 to 15 days

MZSC18058R

Modular stainless steel shelves, dimensions mm  $1800 \times 580 \times 2000 h$ 

€ 582,87 VAT escluded
Shipping to be calculed

**Delivery** from 8 to 15 days

Modular stainless steel shelves, dimensions mm 1900x580x2000h

€ 594,73

VAT escluded
Shipping to be calculed

**Delivery** from 8 to 15 days