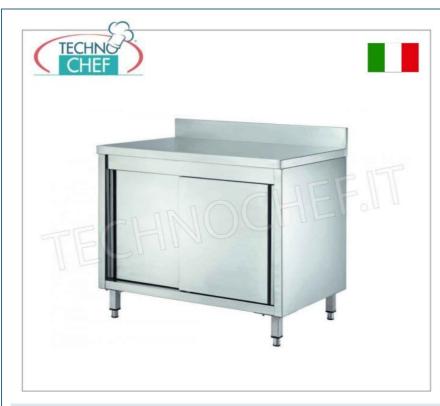

## PROFESSIONAL DESCRIPTION

CABINET TABLE with SLIDING DOORS, INTERMEDIATE SHELF and REAR BACKPLATE, Complete range with LENGTH from 1000 to 2000 mm and DEPTH from 700 mm:

- stainless steel structure;
- worktop in AISI 304 stainless steel;
- adjustable intermediate shelf with Omega reinforcement;
- honeycomb backsplash h 100 mm;
- honeycomb doors;
- stainless steel rear panel;
- o adjustable feet.

## **AVAILABLE MODELS**

MZTAV\_10 A

Stainless steel wardrobe table with sliding doors and splashback, dimensions mm. 1000x700x950h

€ 367,06 VAT escluded Shipping to be calculed

**Delivery** from 8 to 15 days