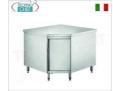

### MZTSV36\_10

Stainless steel corner cabinet table with hinged door, Linea 600

€ 410,39

VAT escluded

Shipping to be calculed

**Delivery** from 8 to 15 days