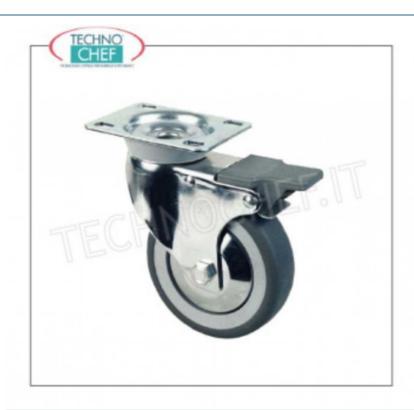

### PROFESSIONAL DESCRIPTION

| CODE       | DESCRIPTION                                                     | PRICE/DELIVERY                                                            |
|------------|-----------------------------------------------------------------|---------------------------------------------------------------------------|
| MZKRCF_TAV | Swivel wheel with brake and plate, suitable for cupboard tables | € 19,30  VAT escluded  Shipping to be calculed  Delivery from 4 to 9 days |