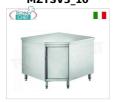

## MZTSV3\_10

Stainless steel corner cabinet table with hinged door, Linea 700

€ 435,88

VAT escluded

Shipping to be calculed

**Delivery** from 8 to 15 days