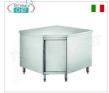

### MZTSV36\_10

Stainless steel corner cabinet table with hinged door, Linea 600

€ 410,39

VAT escluded

Shipping to be calculed

**Delivery** from 8 to 15 days