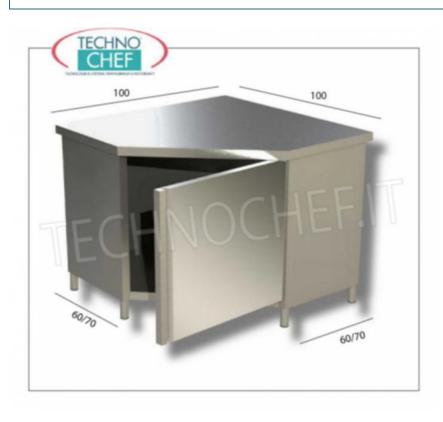

## CORNER CABINET TABLE with HINGED DOOR, with a DEPTH of 600 mm :

- stainless steel structure;
- worktop in AISI 304 stainless steel;
- $\ \, \circ \ \, \text{adjustable intermediate shelf with Omega reinforcement} \, ; \\$
- honeycomb backsplash h 100 mm;
- hollow-core door;
- stainless steel rear panel;
- adjustable feet .

## **CE** mark

| MZKRCF_TAV    | Swivel wheel with brake for stainless steel cupboard tables                                | € 19,30                                                                   |
|---------------|--------------------------------------------------------------------------------------------|---------------------------------------------------------------------------|
| MZKRSF_TAV    | Swivel wheel for stainless steel cupboards                                                 | € 16,94  VAT escluded  Shipping to be calculed  Delivery from 4 to 9 days |
| CODE/PICTURES | DESCRIPTION                                                                                | PRICE/DELIVERY                                                            |
|               | TECHNICAL CARD                                                                             |                                                                           |
|               |                                                                                            | <b>Delivery</b> from 8 to 15 days                                         |
| MZTSV36_10    | Stainless steel corner cabinet table with hinged doo<br>Linea 600, dim.mm 900x900x600x850h | or, € 410,39  VAT escluded  Shipping to be calculed                       |
| CODE          | DESCRIPTION                                                                                | PRICE/DELIVERY                                                            |