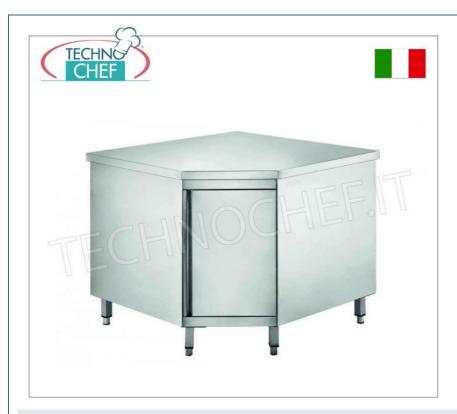

## CORNER CABINET TABLE with HINGED DOOR, with a DEPTH of 600 mm :

- stainless steel structure;
- worktop in AISI 304 stainless steel;
- $\ \, \circ \ \, \text{adjustable intermediate shelf with Omega reinforcement} \, ; \\$
- honeycomb backsplash h 100 mm;
- hollow-core door;
- stainless steel rear panel;
- adjustable feet .

## **CE** mark

| MZKRCF_TAV    | Swivel wheel with brake for stainless steel cupboard tables                                | € 19,30                                                                   |
|---------------|--------------------------------------------------------------------------------------------|---------------------------------------------------------------------------|
| MZKRSF_TAV    | Swivel wheel for stainless steel cupboards                                                 | € 16,94  VAT escluded  Shipping to be calculed  Delivery from 4 to 9 days |
| CODE/PICTURES | DESCRIPTION                                                                                | PRICE/DELIVERY                                                            |
|               | TECHNICAL CARD                                                                             |                                                                           |
|               |                                                                                            | <b>Delivery</b> from 8 to 15 days                                         |
| MZTSV36_10    | Stainless steel corner cabinet table with hinged doo<br>Linea 600, dim.mm 900x900x600x850h | or, € 410,39  VAT escluded  Shipping to be calculed                       |
| CODE          | DESCRIPTION                                                                                | PRICE/DELIVERY                                                            |