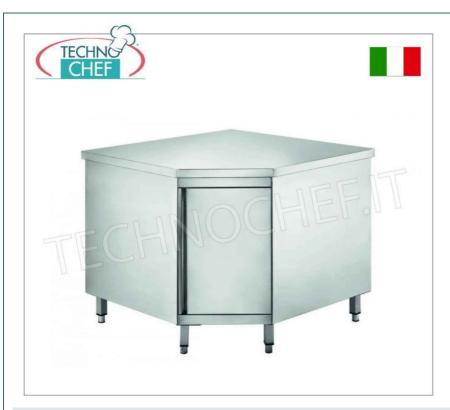

## CORNER CABINET TABLE with HINGED DOOR, with a DEPTH of 700 mm:

- stainless steel structure;
- worktop in AISI 304 stainless steel;

MZKRCF\_TAV

- $\ \, \circ \ \, \text{adjustable intermediate shelf with Omega reinforcement} \, ; \\$
- hollow-core door;
- stainless steel rear panel;
- adjustable feet .

## **CE** mark

| CODE           | DESCRIPTION                                                                                    | PRICE/DELIVERY                                                            |
|----------------|------------------------------------------------------------------------------------------------|---------------------------------------------------------------------------|
| MZTSV3_10      | Stainless steel corner cabinet table with hinged door,<br>Linea 700, dim.mm 1000x1000x700x850h | € 435,88  VAT escluded  Shipping to be calculed                           |
|                |                                                                                                | Delivery from 8 to 15 days                                                |
| TECHNICAL CARD |                                                                                                |                                                                           |
| CODE/PICTURES  | DESCRIPTION                                                                                    | PRICE/DELIVERY                                                            |
| MZKRSF_TAV     | Swivel wheel for stainless steel cupboards                                                     | € 16,94  VAT escluded  Shipping to be calculed  Delivery from 4 to 9 days |