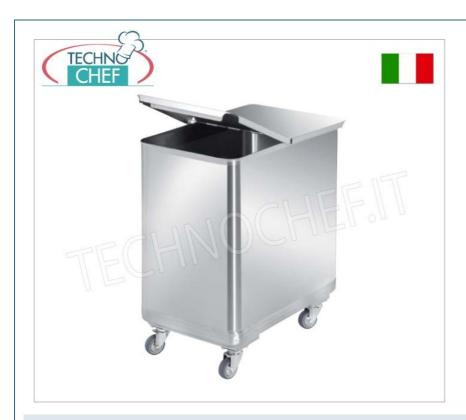

## TECHNICAL CARD

| breadth (mm) | 375 |
|--------------|-----|
| depth (mm)   | 560 |
| height (mm)  | 700 |

## PROFESSIONAL DESCRIPTION

WHEELED TRAY for flour, with CENTRAL DIVIDING, overall capacity 100 litres:

- made of 18/10 stainless steel ,
- $\circ~$  complete with  $\boldsymbol{removable}$  folding lid ,
- rounded corners,
- ∘ Removable central divider to form 2 COMPARTMENTS of 50+50 litres,
- 4 Swivel wheels

MADE IN ITALY

| CODE | DESCRIPTION                                                                                                                               | PRICE/DELIVERY                                  |
|------|-------------------------------------------------------------------------------------------------------------------------------------------|-------------------------------------------------|
|      | STAINLESS STEEL HOPPER WITH WHEELS, capacity 110 litres, ROUNDED CORNERS, complete with removable FOLDING LID, dimensions 375x660x700h mm | € 403,16  VAT escluded  Shipping to be calculed |
|      |                                                                                                                                           | <b>Delivery</b> from 8 to 15 days               |