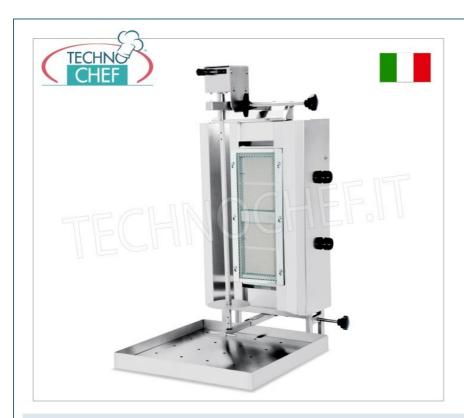

## Gas gyros with 2 independent burners:

- $\circ \ \ \text{made entirely of } \textbf{stainless steel} \ ;$
- $\circ~$  500 mm high cooking rod complete with plate (supplied) ;
- removable burner protection net;
- removable tray;
- provision for **fixing to the work surface**;
- possibility of **adjusting the distance** of the rod from the burners;
- rounded lines for easy cleaning .

## **MADE IN ITALY**

| CODE    | DESCRIPTION                                                                                                                                                                                                 | PRICE/DELIVERY                                    |
|---------|-------------------------------------------------------------------------------------------------------------------------------------------------------------------------------------------------------------|---------------------------------------------------|
| CB2B/30 | STAINLESS STEEL GAS GYROS with 2 independent<br>burners, 500 mm high cooking rod complete with plate<br>(supplied), V.230/1, thermal power 6.8 kw, electrical<br>power 0.025 kw, dimensions 500x502x975h mm | € 1.478,18  VAT escluded  Shipping to be calculed |
|         |                                                                                                                                                                                                             | <b>Delivery</b> from 4 to 9 days                  |