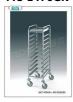

### MC-1470GN

Tray trolleys with guides for Gastro-Norm (cm 32.5x53) and Euro-Norm (cm 37x53) TRAYS

€ 213,66

VAT escluded

Shipping to be calculed

**Delivery** from 8 to 15 days