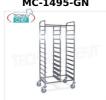

## MC-1495-GN

TRAY TROLLEY with guides for 24 Gastro-Norm 1/1 TRAYS, Mod.1495-GN

**€ 433,51** 

VAT escluded
Shipping to be calculed

**Delivery** from 8 to 15 days