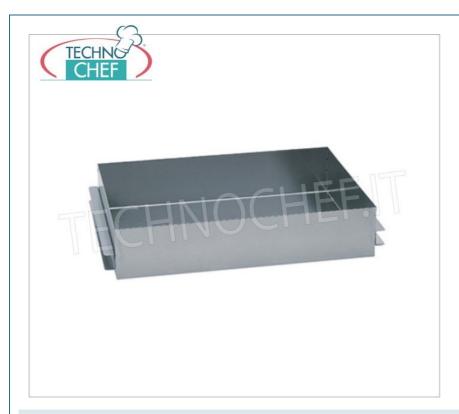

#### PROFESSIONAL DESCRIPTION

| CODE      | DESCRIPTION                                | PRICE/DELIVERY                                 |
|-----------|--------------------------------------------|------------------------------------------------|
| MC-A050GN | Removable stainless steel basin of GN size | € 42,45  VAT escluded  Shipping to be calculed |
|           |                                            | <b>Delivery</b> from 3 to 6 days               |