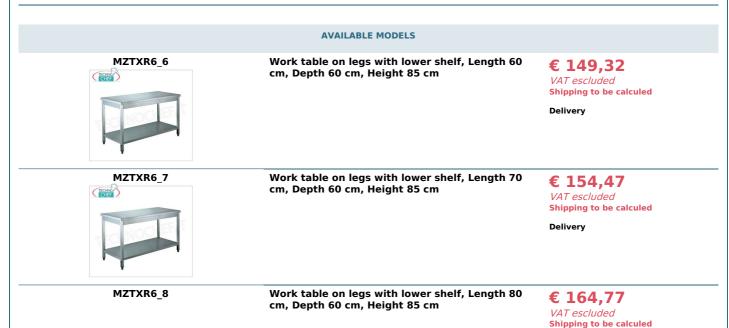

## **CE** mark

|           |                                                                                  | Delivery                                                        |
|-----------|----------------------------------------------------------------------------------|-----------------------------------------------------------------|
|           |                                                                                  |                                                                 |
| MZTXR6_10 | Work table on legs with lower shelf, Length 100<br>cm, Depth 60 cm, Height 85 cm | € 180,21<br>VAT escluded<br>Shipping to be calculed<br>Delivery |
| MZTXR6_12 | Work table on legs with lower shelf, Length 120<br>cm, Depth 60 cm, Height 85 cm | € 198,24<br>VAT escluded<br>Shipping to be calculed<br>Delivery |
| MZTXR6_14 | Work table on legs with lower shelf, Length 140<br>cm, Depth 60 cm, Height 85 cm | € 218,83<br>VAT escluded<br>Shipping to be calculed<br>Delivery |
| MZTXR6_15 | Work table on legs with lower shelf, Length 150<br>cm, Depth 60 cm, Height 85 cm | € 229,13<br>VAT escluded<br>Shipping to be calculed<br>Delivery |
| MZTXR6_16 | Work table on legs with lower shelf, Length 160<br>cm, Depth 60 cm, Height 85 cm | € 231,70<br>VAT escluded<br>Shipping to be calculed<br>Delivery |
| MZTXR6_18 | Work table on legs with lower shelf, Length 180<br>cm, Depth 60 cm, Height 85 cm | € 247,25<br>VAT escluded<br>Shipping to be calculed<br>Delivery |
| MZTXR6_20 | Work table on legs with lower shelf, Length 200<br>cm, Depth 60 cm, Height 85 cm | € 265,10<br>VAT escluded<br>Shipping to be calculed<br>Delivery |