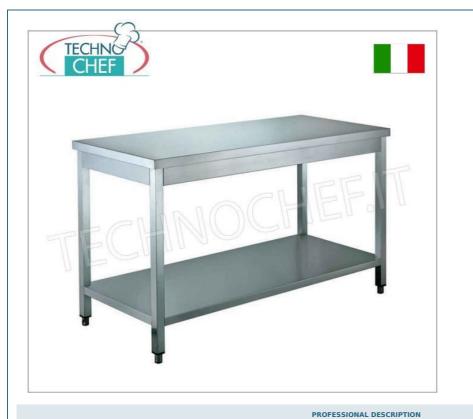

Services and Technologies for professional catering since 1973

WORK TABLE ON LEGS with LOWER SHELF, complete range with LENGTH from 600 to 2,000 mm and DEPTH from 600 mm :

- stainless steel structure ;
- worktop in AISI 304 stainless steel ;
- worktop and lower shelf folded and welded ;
- lower shelf with Omega reinforcement ;
- easy assembly with screws included;
- adjustable feet .

**NB:** The tables are delivered disassembled to be assembled.