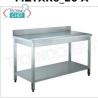

# PROFESSIONAL DESCRIPTION

WORK TABLE ON LEGS with UPSTAND and LOWER SHELF, complete range with LENGTH from 600 to 2,000 mm and DEPTH from

- stainless steel structure;
- AISI 304 stainless steel worktop with 100 mm high honeycomb backsplash;
- $\circ~$  worktop and lower shelf folded and welded ;
- lower shelf with Omega reinforcement;
- easy assembly with screws included;
- $\circ$  adjustable feet .

**NB:** The tables are delivered disassembled for assembly.

# **AVAILABLE MODELS**

MZTXR6\_6 A

Stainless steel work table on legs with lower shelf and upstand, Length 60 cm, Depth 60 cm, Height 85 cm

€ 159,62

VAT escluded

Shipping to be calculed

Delivery from 4 to 9 days