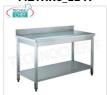

# PROFESSIONAL DESCRIPTION

WORK TABLE ON LEGS with UPSTAND and LOWER SHELF, complete range with LENGTH from 600 to 2,000 mm and DEPTH from

- stainless steel structure;
- AISI 304 stainless steel worktop with 100 mm high honeycomb backsplash;
- $\circ~$  worktop and lower shelf folded and welded ;
- lower shelf with Omega reinforcement;
- easy assembly with screws included;
- $\circ$  adjustable feet .

MZTXR6\_7 A

Stainless steel work table on legs with lower shelf and upstand, Length 70 cm, Depth 60 cm, Height 85 cm

€ 164,77

VAT escluded

Shipping to be calculed

Delivery from 4 to 9 days

MZTXR6\_8 A

Stainless steel work table on legs with lower shelf and upstand, Length 80 cm, Depth 60 cm, Height 85 cm

**€ 177,64** *VAT escluded* 