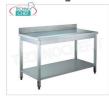

# PROFESSIONAL DESCRIPTION

WORK TABLE ON LEGS with UPSTAND and LOWER SHELF, complete range with LENGTH from 600 to 2,000 mm and DEPTH from

- stainless steel structure;
- AISI 304 stainless steel worktop with 100 mm high honeycomb backsplash;
- $\circ~$  worktop and lower shelf folded and welded ;
- lower shelf with Omega reinforcement;
- easy assembly with screws included;
- $\circ$  adjustable feet .

MZTXR6\_18 A

Stainless steel work table on legs with lower shelf and upstand, Length 180 cm, Depth 60 cm, Height 85 cm

€ 267,64

VAT escluded
Shipping to be calculed

**Delivery** from 4 to 9 days

MZTXR6\_20 A

Stainless steel work table on legs with lower shelf and upstand, Length 200 cm, Depth 60 cm, Height 85 cm

€ 285,49

VAT escluded
Shipping to be calculed

**Delivery** from 4 to 9 days