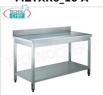

# PROFESSIONAL DESCRIPTION

WORK TABLE ON LEGS with UPSTAND and LOWER SHELF, complete range with LENGTH from 600 to 2,000 mm and DEPTH from

- stainless steel structure;
- AISI 304 stainless steel worktop with 100 mm high honeycomb backsplash;
- $\circ~$  worktop and lower shelf folded and welded ;
- lower shelf with Omega reinforcement;
- easy assembly with screws included;
- $\circ$  adjustable feet .

# **AVAILABLE MODELS**

MZTXR6\_6 A

Stainless steel work table on legs with lower shelf and upstand, Length 60 cm, Depth 60 cm, Height 85 cm

€ 159,62

VAT escluded

Shipping to be calculed

Delivery from 4 to 9 days