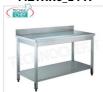

# PROFESSIONAL DESCRIPTION

WORK TABLE ON LEGS with UPSTAND and LOWER SHELF, complete range with LENGTH from 600 to 2,000 mm and DEPTH from

- stainless steel structure;
- AISI 304 stainless steel worktop with 100 mm high honeycomb backsplash;
- $\circ~$  worktop and lower shelf folded and welded ;
- lower shelf with Omega reinforcement;
- easy assembly with screws included;
- $\circ$  adjustable feet .

### MZTXR6\_10 A

Stainless steel work table on legs with lower shelf and upstand, Length 100 cm, Depth 60 cm, Height 85 cm

€ 193,09

VAT escluded

Shipping to be calculed

Delivery from 4 to 9 days

MZTXR6\_12 A

Stainless steel work table on legs with lower shelf and upstand, Length 120 cm, Depth 60 cm, Height 85 cm

€ 213,68

VAT escluded
Shipping to be calculed

Delivery from 4 to 9 days

MZTXR6\_14 A

Stainless steel work table on legs with lower shelf and upstand, Length 140 cm, Depth 60 cm, Height 85 cm