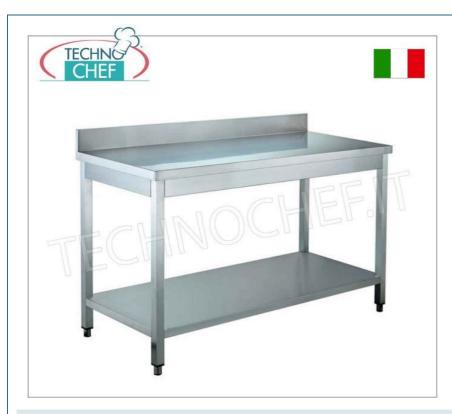

# PROFESSIONAL DESCRIPTION

WORK TABLE ON LEGS with UPSTAND and LOWER SHELF, complete range with LENGTH from 600 to 2,000 mm and DEPTH from

- stainless steel structure;
- AISI 304 stainless steel worktop with 100 mm high honeycomb backsplash;
- $\circ~$  worktop and lower shelf folded and welded ;
- lower shelf with Omega reinforcement;
- easy assembly with screws included;
- $\circ$  adjustable feet .

**NB:** The tables are delivered disassembled for assembly.