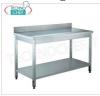

# PROFESSIONAL DESCRIPTION

WORK TABLE ON LEGS with UPSTAND and LOWER SHELF, complete range with LENGTH from 600 to 2,000 mm and DEPTH from

- stainless steel structure;
- AISI 304 stainless steel worktop with 100 mm high honeycomb backsplash;
- $\circ~$  worktop and lower shelf folded and welded ;
- lower shelf with Omega reinforcement;
- easy assembly with screws included;
- $\circ$  adjustable feet .

**NB:** The tables are delivered disassembled for assembly.

# **AVAILABLE MODELS**

MZTXR6\_6 A

Stainless steel work table on legs with lower shelf and upstand, Length 60 cm, Depth 60 cm, Height 85 cm

€ 159,62

VAT escluded

Shipping to be calculed

Delivery from 4 to 9 days