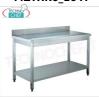

# PROFESSIONAL DESCRIPTION

WORK TABLE ON LEGS with UPSTAND and LOWER SHELF, complete range with LENGTH from 600 to 2,000 mm and DEPTH from

- stainless steel structure;
- AISI 304 stainless steel worktop with 100 mm high honeycomb backsplash;
- $\circ~$  worktop and lower shelf folded and welded ;
- lower shelf with Omega reinforcement;
- easy assembly with screws included;
- $\circ$  adjustable feet .

**NB:** The tables are delivered disassembled for assembly.

# **AVAILABLE MODELS**

MZTXR6\_6 A

Stainless steel work table on legs with lower shelf and upstand, Length 60 cm, Depth 60 cm, Height 85 cm

€ 159,62

VAT escluded

Shipping to be calculed

Delivery from 4 to 9 days