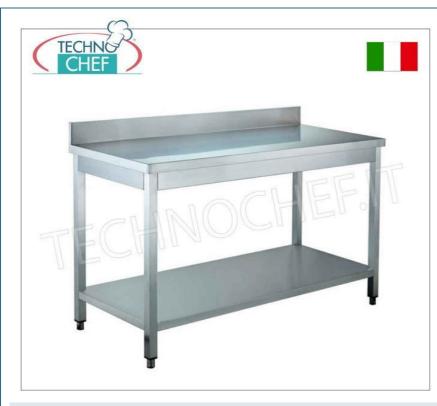

Services and Technologies for professional catering since 1973

PROFESSIONAL DESCRIPTION

WORK TABLE ON LEGS with UPSTAND and LOWER SHELF, complete range with LENGTH from 600 to 2,000 mm and DEPTH from 700 mm :

- stainless steel structure ;
- $\circ\,$  AISI 304 stainless steel worktop with 100 mm high honeycomb backsplash ;
- worktop and lower shelf folded and welded ;
- lower shelf with Omega reinforcement ;
- easy assembly with screws included;
- adjustable feet .

**NB:** The tables are delivered disassembled for assembly.