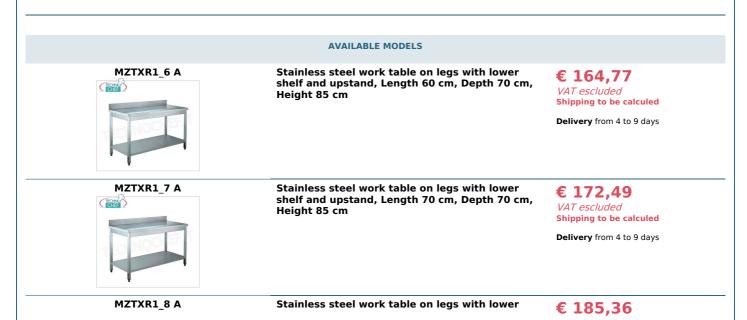

## **CE** mark

|             | shelf and upstand, Length 80 cm, Depth 70 cm,<br>Height 85 cm                                                   | VAT escluded<br>Shipping to be calculed<br>Delivery from 4 to 9 days             |
|-------------|-----------------------------------------------------------------------------------------------------------------|----------------------------------------------------------------------------------|
| MZTXR1_10 A | Stainless steel work table on legs with lower<br>shelf and upstand, Length 10 cm, Depth 70 cm,<br>Height 85 cm  | € 203,38<br>VAT escluded<br>Shipping to be calculed<br>Delivery from 4 to 9 days |
| MZTXR1_12 A | Stainless steel work table on legs with lower<br>shelf and upstand, Length 120 cm, Depth 70 cm,<br>Height 85 cm | € 223,98<br>VAT escluded<br>Shipping to be calculed<br>Delivery from 4 to 9 days |
| MZTXR1_14 A | Stainless steel work table on legs with lower<br>shelf and upstand, Length 140 cm, Depth 70 cm,<br>Height 85 cm | € 244,58<br>VAT escluded<br>Shipping to be calculed<br>Delivery from 4 to 9 days |
| MZTXR1_15 A | Stainless steel work table on legs with lower<br>shelf and upstand, Length 150 cm, Depth 70 cm,<br>Height 85 cm | € 257,45<br>VAT escluded<br>Shipping to be calculed<br>Delivery from 4 to 9 days |
| MZTXR1_16 A | Stainless steel work table on legs with lower<br>shelf and upstand, Length 160 cm, Depth 70 cm,<br>Height 85 cm | € 262,55<br>VAT escluded<br>Shipping to be calculed<br>Delivery from 4 to 9 days |
| MZTXR1_18 A | Stainless steel work table on legs with lower<br>shelf and upstand, Length 180 cm, Depth 70 cm,<br>Height 85 cm | € 285,49<br>VAT escluded<br>Shipping to be calculed<br>Delivery from 4 to 9 days |
| MZTXR1_20 A | Stainless steel work table on legs with lower<br>shelf and upstand, Length 200 cm, Depth 70 cm,<br>Height 85 cm | € 305,88<br>VAT escluded<br>Shipping to be calculed<br>Delivery from 4 to 9 days |