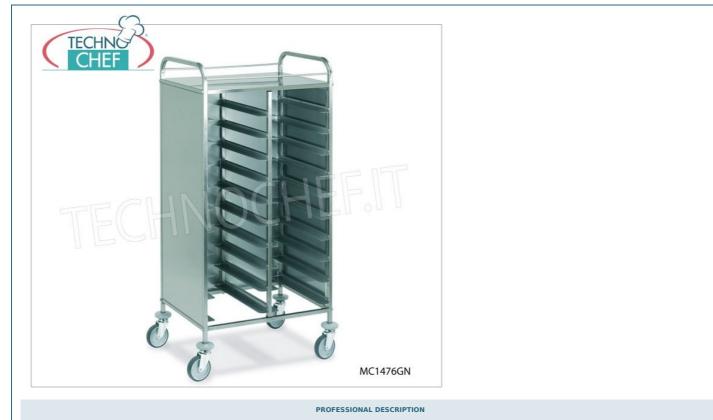

Services and Technologies for professional catering since 1973

Self-service tray trolleys for Gastro-norm (cm 53x32.5) or Euro-norm (cm 53x37) trays, panelled on three sides, complete range:

- AISI 304 18/10 stainless steel tube structure , 2x2 cm section, bolted crosspieces,
- capacity 10/20 Gastro-norm or Euro-norm trays,
- L-shaped guides in stainless steel sheet, width 4.5 cm , pitch 11 cm,
- stainless steel sheet panels on three sides,
- top shelf with railing,
- grey rubber bumpers at the corners ,
- 125mm diameter swivel wheels

## CE MARK MADE IN ITALY

|              | on 3 sides, upper shelf with railing, dim.<br>450x600x1720h mm                                                                                         | VAT escluded Shipping to be calculed                |
|--------------|--------------------------------------------------------------------------------------------------------------------------------------------------------|-----------------------------------------------------|
| ECON         |                                                                                                                                                        | Delivery from 8 to 15 days                          |
| MC-1474EN    | Self-service tray trolley with guides for 12 Euro-<br>Norm 1/1 trays (cm 37x53), panelled on 3 sides,<br>upper shelf with railing, dim mm 490x600x1720 | € 432,42<br>VAT escluded<br>Shipping to be calculed |
| E LIDE       |                                                                                                                                                        | Delivery from 8 to 15 days                          |
| MC-1476GN    | Self-service tray trolley with guides for 20<br>Gastro-Norm 1/1 trays (32.5x53 cm), panelled on<br>3 sides, upper shelf with railing, size             | € 565,38<br>VAT escluded<br>Shipping to be calculed |
|              | 800x600x1500h mm                                                                                                                                       | Delivery from 8 to 15 days                          |
| MC-1478GN    | Self-service tray trolley with guides for 24                                                                                                           | € 628,57                                            |
|              | Gastro-Norm 1/1 trays (32.5x53 cm), panelled on<br>3 sides, upper shelf with railing, dim.<br>800x600x1720h mm                                         | VAT escluded<br>Shipping to be calculed             |
|              |                                                                                                                                                        | Delivery from 8 to 15 days                          |
| MC-1478EN    | Self-service tray trolley with guides for 24 Euro-<br>Norm 1/1 trays (37.5x53 cm), panelled on 3<br>sides, upper shelf with railing, dim.              | € 628,57<br>VAT escluded<br>Shipping to be calculed |
| E COM        | 890x600x1720h mm                                                                                                                                       | Delivery from 8 to 15 days                          |
| MC-1481GN    | Self-service tray trolley with guides for 30<br>Gastro-norm 1/1 trays (cm 32.5x53), panelled on                                                        | € 736,81<br>VAT escluded                            |
|              | 3 sides, Upper shelf with railing, Dim mm<br>1160x600x1500h                                                                                            | Shipping to be calculed                             |
|              |                                                                                                                                                        | Delivery from 8 to 15 days                          |
| MC-1481EN    | Self-Service tray trolley with guides for 30 Euro-<br>Norm TRAYS, panelled on 3 sides, Upper shelf                                                     | € 736,81                                            |
|              | with railing, Dim mm 1290x600x1500h                                                                                                                    | VAT escluded Shipping to be calculed                |
|              |                                                                                                                                                        | Delivery from 8 to 15 days                          |
| MC-1483GN    | Self-Service tray trolley with guides for 30<br>Gastro-Norm TRAYS, panelled on 3 sides, Upper<br>shelf with railing, Dim. mm. 1160x600x1720h           | € 825,27<br>VAT escluded<br>Shipping to be calculed |
| TRO<br>E CON |                                                                                                                                                        | Delivery from 8 to 15 days                          |
| MC-1483EN    | Self-Service Tray Trolley with Guides for 36 Euro-<br>Norm TRAYS, panelled on 3 sides, Upper shelf<br>with railing, Dim.mm. 1290x600x1720h             | € 825,27<br>VAT escluded<br>Shipping to be calculed |
|              |                                                                                                                                                        | Delivery from 8 to 15 days                          |