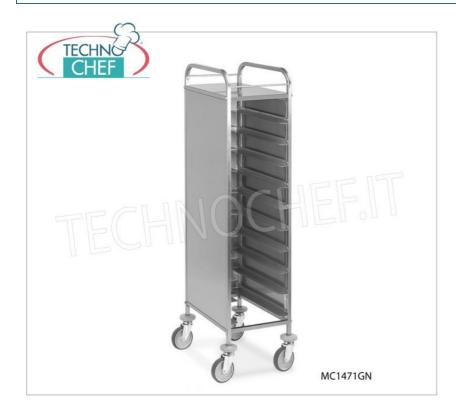

## CE MARK MADE IN ITALY

|              | on 3 sides, upper shelf with railing, dim.<br>450x600x1720h mm                                                                                         | VAT escluded Shipping to be calculed                |
|--------------|--------------------------------------------------------------------------------------------------------------------------------------------------------|-----------------------------------------------------|
| ECON         |                                                                                                                                                        | Delivery from 8 to 15 days                          |
| MC-1474EN    | Self-service tray trolley with guides for 12 Euro-<br>Norm 1/1 trays (cm 37x53), panelled on 3 sides,<br>upper shelf with railing, dim mm 490x600x1720 | € 432,42<br>VAT escluded<br>Shipping to be calculed |
| E LIDE       |                                                                                                                                                        | Delivery from 8 to 15 days                          |
| MC-1476GN    | Self-service tray trolley with guides for 20<br>Gastro-Norm 1/1 trays (32.5x53 cm), panelled on<br>3 sides, upper shelf with railing, size             | € 565,38<br>VAT escluded<br>Shipping to be calculed |
|              | 800x600x1500h mm                                                                                                                                       | Delivery from 8 to 15 days                          |
| MC-1478GN    | Self-service tray trolley with guides for 24                                                                                                           | € 628,57                                            |
|              | Gastro-Norm 1/1 trays (32.5x53 cm), panelled on<br>3 sides, upper shelf with railing, dim.<br>800x600x1720h mm                                         | VAT escluded<br>Shipping to be calculed             |
|              |                                                                                                                                                        | Delivery from 8 to 15 days                          |
| MC-1478EN    | Self-service tray trolley with guides for 24 Euro-<br>Norm 1/1 trays (37.5x53 cm), panelled on 3<br>sides, upper shelf with railing, dim.              | € 628,57<br>VAT escluded<br>Shipping to be calculed |
| E COM        | 890x600x1720h mm                                                                                                                                       | Delivery from 8 to 15 days                          |
| MC-1481GN    | Self-service tray trolley with guides for 30<br>Gastro-norm 1/1 trays (cm 32.5x53), panelled on                                                        | € 736,81<br>VAT escluded                            |
|              | 3 sides, Upper shelf with railing, Dim mm<br>1160x600x1500h                                                                                            | Shipping to be calculed                             |
|              |                                                                                                                                                        | Delivery from 8 to 15 days                          |
| MC-1481EN    | Self-Service tray trolley with guides for 30 Euro-<br>Norm TRAYS, panelled on 3 sides, Upper shelf                                                     | € 736,81                                            |
|              | with railing, Dim mm 1290x600x1500h                                                                                                                    | VAT escluded Shipping to be calculed                |
|              |                                                                                                                                                        | Delivery from 8 to 15 days                          |
| MC-1483GN    | Self-Service tray trolley with guides for 30<br>Gastro-Norm TRAYS, panelled on 3 sides, Upper<br>shelf with railing, Dim. mm. 1160x600x1720h           | € 825,27<br>VAT escluded<br>Shipping to be calculed |
| TRO<br>E CON |                                                                                                                                                        | Delivery from 8 to 15 days                          |
| MC-1483EN    | Self-Service Tray Trolley with Guides for 36 Euro-<br>Norm TRAYS, panelled on 3 sides, Upper shelf<br>with railing, Dim.mm. 1290x600x1720h             | € 825,27<br>VAT escluded<br>Shipping to be calculed |
|              |                                                                                                                                                        | Delivery from 8 to 15 days                          |