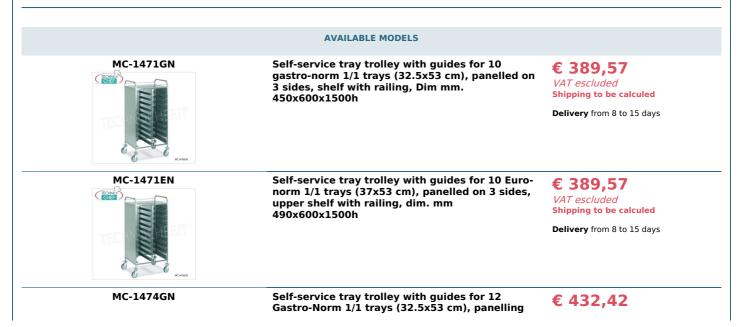

## CE MARK MADE IN ITALY

|              | on 3 sides, upper shelf with railing, dim.<br>450x600x1720h mm                                                                                         | VAT escluded Shipping to be calculed                |
|--------------|--------------------------------------------------------------------------------------------------------------------------------------------------------|-----------------------------------------------------|
| ECON         |                                                                                                                                                        | Delivery from 8 to 15 days                          |
| MC-1474EN    | Self-service tray trolley with guides for 12 Euro-<br>Norm 1/1 trays (cm 37x53), panelled on 3 sides,<br>upper shelf with railing, dim mm 490x600x1720 | € 432,42<br>VAT escluded<br>Shipping to be calculed |
| E LIDE       |                                                                                                                                                        | Delivery from 8 to 15 days                          |
| MC-1476GN    | Self-service tray trolley with guides for 20<br>Gastro-Norm 1/1 trays (32.5x53 cm), panelled on<br>3 sides, upper shelf with railing, size             | € 565,38<br>VAT escluded<br>Shipping to be calculed |
|              | 800x600x1500h mm                                                                                                                                       | Delivery from 8 to 15 days                          |
| MC-1478GN    | Self-service tray trolley with guides for 24                                                                                                           | € 628,57                                            |
|              | Gastro-Norm 1/1 trays (32.5x53 cm), panelled on<br>3 sides, upper shelf with railing, dim.<br>800x600x1720h mm                                         | VAT escluded<br>Shipping to be calculed             |
|              |                                                                                                                                                        | Delivery from 8 to 15 days                          |
| MC-1478EN    | Self-service tray trolley with guides for 24 Euro-<br>Norm 1/1 trays (37.5x53 cm), panelled on 3<br>sides, upper shelf with railing, dim.              | € 628,57<br>VAT escluded<br>Shipping to be calculed |
| E COM        | 890x600x1720h mm                                                                                                                                       | Delivery from 8 to 15 days                          |
| MC-1481GN    | Self-service tray trolley with guides for 30<br>Gastro-norm 1/1 trays (cm 32.5x53), panelled on                                                        | € 736,81<br>VAT escluded                            |
|              | 3 sides, Upper shelf with railing, Dim mm<br>1160x600x1500h                                                                                            | Shipping to be calculed                             |
|              |                                                                                                                                                        | Delivery from 8 to 15 days                          |
| MC-1481EN    | Self-Service tray trolley with guides for 30 Euro-<br>Norm TRAYS, panelled on 3 sides, Upper shelf                                                     | € 736,81                                            |
|              | with railing, Dim mm 1290x600x1500h                                                                                                                    | VAT escluded Shipping to be calculed                |
|              |                                                                                                                                                        | Delivery from 8 to 15 days                          |
| MC-1483GN    | Self-Service tray trolley with guides for 30<br>Gastro-Norm TRAYS, panelled on 3 sides, Upper<br>shelf with railing, Dim. mm. 1160x600x1720h           | € 825,27<br>VAT escluded<br>Shipping to be calculed |
| TRO<br>E CON |                                                                                                                                                        | Delivery from 8 to 15 days                          |
| MC-1483EN    | Self-Service Tray Trolley with Guides for 36 Euro-<br>Norm TRAYS, panelled on 3 sides, Upper shelf<br>with railing, Dim.mm. 1290x600x1720h             | € 825,27<br>VAT escluded<br>Shipping to be calculed |
|              |                                                                                                                                                        | Delivery from 8 to 15 days                          |