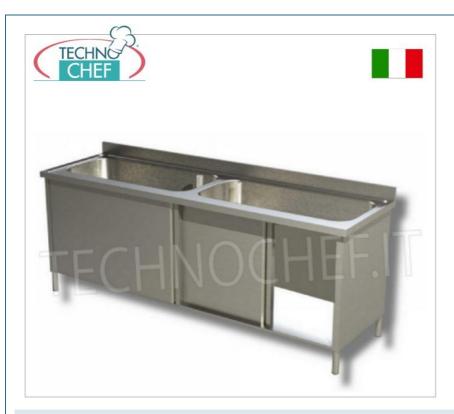

## PROFESSIONAL DESCRIPTION

SINK FOR PANS with 2 BOWLS, in CABINET VERSION with SLIDING DOORS, complete range with DEPTH of 600 mm:

- made of stainless steel;
- AISI 304 stainless steel tops and tubs;
- o complete with waste, overflow,
- rear riser h 100 mm,
- 2 tubs measuring 70/80x50x35h cm;
- sliding doors with honeycomb core (on the rear) with full-height profiled handle , hooked onto aluminium profile guides with self-lubricating wheels,
- $\circ \ \ \textbf{height-adjustable stainless steel feet} \ , \ with \ anti-corrosion \ plastic \ support \ gasket.$

## **AVAILABLE MODELS**

AIF-DSLA2V166

Pot washing basins, cupboard version, 2 basins, dimensions mm. 1600x600x850h

€ 951,82

VAT escluded

Shipping to be calculed

**Delivery** from 10 to 18 days

AIF-DSLA2V186