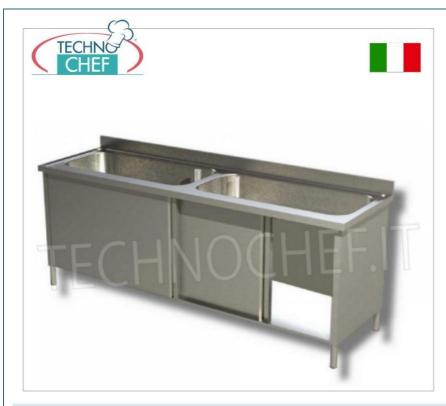

## PROFESSIONAL DESCRIPTION

SINK FOR PANS with 2 BOWLS, in CABINET VERSION with SLIDING DOORS, complete range with DEPTH of 700 mm:

- made of stainless steel;
- $\circ~$  AISI 304 stainless steel tops and tubs ;
- o complete with waste, overflow,
- o rear riser h 100 mm,
- 2 tubs measuring 70/80x50x35h cm;
- sliding doors with honeycomb core (on the rear) with full-height profiled handle, hooked onto aluminium profile guides with self-lubricating wheels,
- height-adjustable stainless steel feet , with anti-corrosion plastic support gasket.

## **AVAILABLE MODELS**

AIF-DSLA2V167

Pot washing basins, cupboard version, 2 basins, dimensions mm. 1600x700x850h

€ 1.047,26

VAT escluded

Shipping to be calculed

**Delivery** from 10 to 18 days

AIF-DSLA2V187

Pot washing basins, cupboard version, 2 basins, dimensions mm. 1800x700x850h

€ 1.125,50

VAT escluded

Shipping to be calculed

**Delivery** from 10 to 18 days

AIF-DSLA2V207

Pot washing basins, cupboard version, 2 basins, dimensions mm. 2000x700x850h