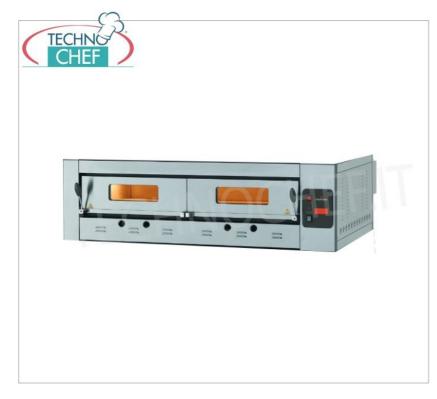

## GAS PIZZA OVEN, MODULAR, for 12 PIZZAS, ECO GAS Line:

- version with INOX front ,
- cooking chambers in aluminized steel with REFRACTORY TOP, high performance,
- CHAMBER dimensions mm 1230x930x150h;
- loading capacity per room: 12 PIZZAS diam. 300 mm or 4 600x400 mm trays,
- cooking module including hood ,
- atmospheric burners placed under the refractory surface,
- gas supply with safety valves ;
- thermal insulation ,
- vapor exhaust on the back of the chamber,
- maximum cooking temperature 420 °C ,
- $\circ~$  digital regulation of the cooking chamber temperature ,
- independent controls for each room ,
- $\circ~$  stabilized flame burners with automatic ignition ,
- $\circ~$  door with tempered glass window ,
- counterbalanced front doors,
- halogen lamps with high resistance and light capacity.