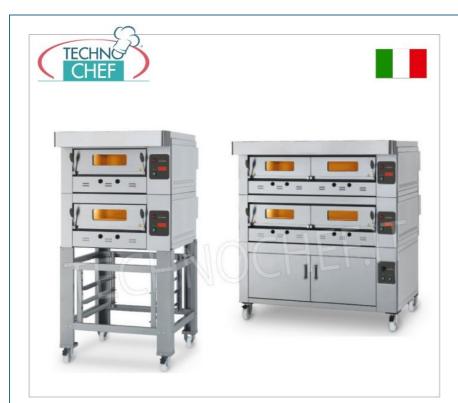

## GAS PIZZA OVEN, MODULAR, for 12 PIZZAS, ECO GAS Line:

- version with INOX front ,
- cooking chambers in aluminized steel with REFRACTORY TOP, high performance,
- CHAMBER dimensions mm 1230x930x150h;
- loading capacity per room: 12 PIZZAS diam. 300 mm or 4 600x400 mm trays,
- cooking module including hood ,
- atmospheric burners placed under the refractory surface,
- gas supply with safety valves ;
- thermal insulation ,
- vapor exhaust on the back of the chamber,
- maximum cooking temperature 420 °C ,
- $\circ~$  digital regulation of the cooking chamber temperature ,
- independent controls for each room ,
- $\circ~$  stabilized flame burners with automatic ignition ,
- $\circ~$  door with tempered glass window ,
- counterbalanced front doors,
- halogen lamps with high resistance and light capacity.

## Accessories/Options:

- oven supports with tray holder guides made of painted steel, available with heights of 500 mm, 700 mm and 860 mm ,
- leavening cells for monobloc ovens, version with stainless steel front, electric heating with thermostatic control (temp. 0°/+90°C) available with heights of 500 mm and 700 mm to adapt to modules with 1 or 2 chambers
- feet per leavening cell ,
- 4 wheel kit , 2 of which with brake.