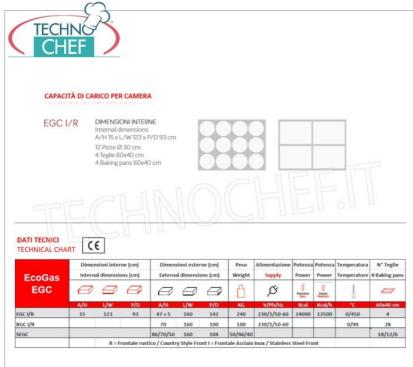

## GAS PIZZA OVEN, MODULAR, for 12 PIZZAS, ECO GAS Line:

- version with INOX front ,
- cooking chambers in aluminized steel with REFRACTORY TOP, high performance,
- CHAMBER dimensions mm 1230x930x150h;
- loading capacity per room: 12 PIZZAS diam. 300 mm or 4 600x400 mm trays,
- cooking module including hood ,
- atmospheric burners placed under the refractory surface,
- gas supply with safety valves ;
- thermal insulation ,
- vapor exhaust on the back of the chamber,
- maximum cooking temperature 420 °C ,
- $\circ~$  digital regulation of the cooking chamber temperature ,
- independent controls for each room ,
- $\circ~$  stabilized flame burners with automatic ignition ,
- $\circ~$  door with tempered glass window ,
- counterbalanced front doors,
- halogen lamps with high resistance and light capacity.

| CODE                     | DESCRIPTION                                                                                                                                                                                      | PRICE/DELIVER                                        |
|--------------------------|--------------------------------------------------------------------------------------------------------------------------------------------------------------------------------------------------|------------------------------------------------------|
| ITF-EGC/I                | MODULAR gas pizza oven, for 12 pizzas, version with<br>STAINLESS STEEL FRONT, 1230x930x150h mm<br>CHAMBER with REFRACTORY TOP, thermal power<br>24000 Kcal/h, Weight 240 Kg, external dimensions | VAT escluded                                         |
|                          | 1600x1420x520h mm                                                                                                                                                                                | Delivery from 8 to 15 days                           |
|                          | TECHNICAL CARD                                                                                                                                                                                   |                                                      |
| CODE/PICTURES            | DESCRIPTION                                                                                                                                                                                      | PRICE/DELIVER                                        |
| ITF-PPD                  | Feet for leavening cells                                                                                                                                                                         | € 80,68                                              |
| TEORY                    |                                                                                                                                                                                                  | VAT escluded<br>Shipping to be calculed              |
|                          |                                                                                                                                                                                                  | Delivery from 4 to 9 days                            |
| ITF-KRF                  | 4 wheel kit                                                                                                                                                                                      | € 200,95<br>VAT escluded                             |
| X                        |                                                                                                                                                                                                  | Shipping to be calculed<br>Delivery from 4 to 9 days |
|                          | Oven painted steel support                                                                                                                                                                       | € 719,15<br>VAT escluded                             |
|                          |                                                                                                                                                                                                  | Shipping to be calculed                              |
| SUFFORT IN ACCAD VIEWORD |                                                                                                                                                                                                  | <b>Delivery</b> from 8 to 15 days                    |
| ITF-BGC/I                | Leavening cell with stainless steel front                                                                                                                                                        | € 1.617,29<br>VAT escluded                           |
|                          |                                                                                                                                                                                                  | Shipping to be calculed                              |
| INOCHE                   |                                                                                                                                                                                                  | Delivery from 8 to 15 days                           |