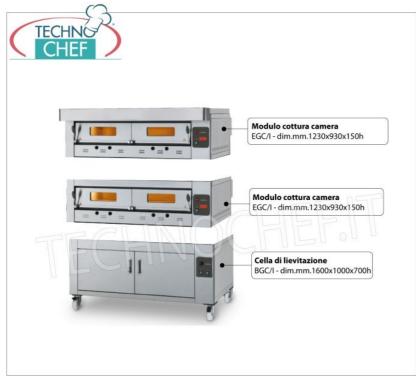

## GAS PIZZA OVEN, MODULAR, for 12 PIZZAS, ECO GAS Line:

- version with INOX front ,
- cooking chambers in aluminized steel with REFRACTORY TOP, high performance,
- CHAMBER dimensions mm 1230x930x150h;
- loading capacity per room: 12 PIZZAS diam. 300 mm or 4 600x400 mm trays,
- cooking module including hood ,
- atmospheric burners placed under the refractory surface,
- gas supply with safety valves ;
- thermal insulation ,
- vapor exhaust on the back of the chamber,
- maximum cooking temperature 420 °C ,
- $\circ~$  digital regulation of the cooking chamber temperature ,
- independent controls for each room ,
- $\circ~$  stabilized flame burners with automatic ignition ,
- $\circ~$  door with tempered glass window ,
- counterbalanced front doors,
- halogen lamps with high resistance and light capacity.

## Accessories/Options:

- oven supports with tray holder guides made of painted steel, available with heights of 500 mm, 700 mm and 860 mm ,
- leavening cells for monobloc ovens, version with stainless steel front, electric heating with thermostatic control (temp. 0°/+90°C) available with heights of 500 mm and 700 mm to adapt to modules with 1 or 2 chambers
- feet per leavening cell ,
- 4 wheel kit , 2 of which with brake.