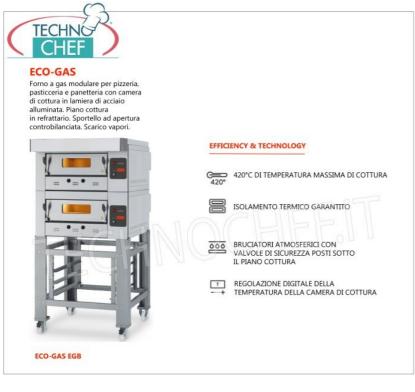

## GAS PIZZA OVEN, MODULAR, for 12 PIZZAS, ECO GAS Line:

- version with INOX front ,
- cooking chambers in aluminized steel with REFRACTORY TOP, high performance,
- CHAMBER dimensions mm 1230x930x150h;
- loading capacity per room: 12 PIZZAS diam. 300 mm or 4 600x400 mm trays,
- cooking module including hood ,
- atmospheric burners placed under the refractory surface,
- gas supply with safety valves ;
- thermal insulation ,
- vapor exhaust on the back of the chamber,
- maximum cooking temperature 420 °C ,
- $\circ~$  digital regulation of the cooking chamber temperature ,
- independent controls for each room ,
- $\circ~$  stabilized flame burners with automatic ignition ,
- $\circ~$  door with tempered glass window ,
- counterbalanced front doors,
- halogen lamps with high resistance and light capacity.