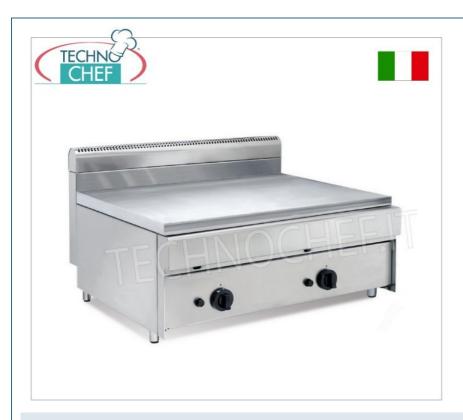

# TECHNICAL CARD

| Thermal input (Kw) | 14  |
|--------------------|-----|
| net weight (Kg)    | 76  |
| breadth (mm)       | 800 |
| depth (mm)         | 700 |
| height (mm)        | 500 |

## PROFESSIONAL COUNTERTOP GAS PIADA COOKER, with 2 COOKING ZONES measuring 800x590 mm:

- AISI 304 stainless steel structure;
- smooth chrome plate mm.800x590;
- $\circ~$  2 cooking zones with thermostat ;
- independent controls for differentiated heating ;
- $\circ$  piezo-electric flame ignition .

### CE mark Made in ITALY

| CODE            | DESCRIPTION                                | PRICE/DELIVERY |
|-----------------|--------------------------------------------|----------------|
| FP-PIADATOP800C | GAS COUNTERTOP COOKER, 800x590 mm plate, 2 | € 2.182.23     |

cooking zones, independent controls, thermal power Kw.14.00, dim.mm.800x700x500h

VAT escluded
Shipping to be calculed

**Delivery** from 8 to 15 days

|                        | TECHNICAL CARD                                             |                                                                             |
|------------------------|------------------------------------------------------------|-----------------------------------------------------------------------------|
| CODE/PICTURES          | DESCRIPTION                                                | PRICE/DELIVERY                                                              |
| FP-LARAFRY TECHNICAEST | Technochef - Spare blade                                   | € 10,11  VAT escluded  Shipping to be calculed  Delivery from 4 to 9 days   |
| FP-RAFRY               | Technochef - Interchangeable blade scraper                 | € 24,74  VAT escluded  Shipping to be calculed                              |
| FP-PISU800             | Technochef - Lower stainless steel shelf for stove support | € 79,73  VAT escluded  Shipping to be calculed  Delivery from 8 to 15 days  |
| FP-SU800               | Technochef - Stainless steel support                       | € 243,43  VAT escluded  Shipping to be calculed  Delivery from 8 to 15 days |