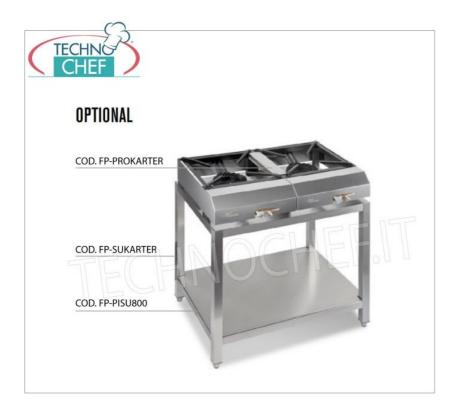

### **Optional/Accessories** :

- bracket to join 2 burners
- $\circ~$  support for positioning 2 burners
- plan for support

### CE mark Made in ITALY

| CODE           | DESCRIPTION                                                                                               | PRICE/DELIVERY                                                                   |
|----------------|-----------------------------------------------------------------------------------------------------------|----------------------------------------------------------------------------------|
| FP-F04PSKARTER | PROFESSIONAL TABLE GAS STOVE, with 1 cast iron<br>burner of 7.5 Kw, weight 9.5 Kg,<br>dim.mm.400x570x170h | € 143,03<br>VAT escluded<br>Shipping to be calculed<br>Delivery from 4 to 9 days |
| TECHNICAL CARD |                                                                                                           |                                                                                  |
| CODE/PICTURES  | DESCRIPTION                                                                                               | PRICE/DELIVERY                                                                   |
| FP-PROKARTER   | Technochef - Bracket to join 2 burners                                                                    | € 12,96                                                                          |

|             |                                                            | VAT escluded<br>Shipping to be calculed<br>Delivery from 4 to 9 days             |
|-------------|------------------------------------------------------------|----------------------------------------------------------------------------------|
| FP-PISU800  | Technochef - Lower stainless steel shelf for stove support | € 79,73<br>VAT escluded<br>Shipping to be calculed<br>Delivery from 8 to 15 days |
| FP-SUKARTER | Technochef - Support to place 2 burners                    | € 269,06<br>VAT escluded<br>Shipping to be calculed<br>Delivery from 4 to 9 days |