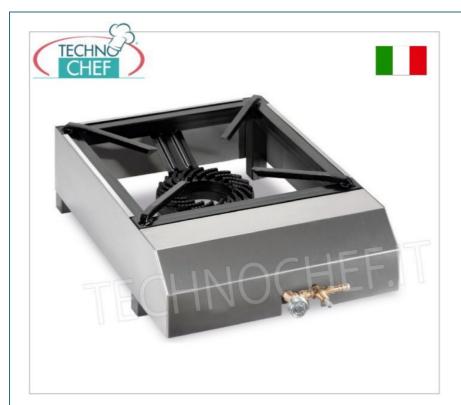

# **TECHNICAL CARD**

| Thermal input (Kw) | 7,5 |
|--------------------|-----|
| breadth (mm)       | 400 |
| depth (mm)         | 570 |
| height (mm)        | 170 |
|                    |     |

## PROFESSIONAL TABLE-TOP GAS STOVE :

- . ∘ iron base;
- steel frame;
- $\circ~$  1 cast iron burner of 7.5 kW ;
- safety valve;

• possibility of assembling multiple pipes via PROKARTER attachment (Optional).

### CE mark Made in ITALY

| CODE           | DESCRIPTION                                                                                               | PRICE/DELIVERY                                                                   |
|----------------|-----------------------------------------------------------------------------------------------------------|----------------------------------------------------------------------------------|
| FP-F04PSKARTER | PROFESSIONAL TABLE GAS STOVE, with 1 cast iron<br>burner of 7.5 Kw, weight 9.5 Kg,<br>dim.mm.400x570x170h | € 143,03<br>VAT escluded<br>Shipping to be calculed<br>Delivery from 4 to 9 days |
| TECHNICAL CARD |                                                                                                           |                                                                                  |
| CODE/PICTURES  | DESCRIPTION                                                                                               | PRICE/DELIVERY                                                                   |
| FP-PROKARTER   | Technochef - Bracket to join 2 burners                                                                    | € 12,96                                                                          |