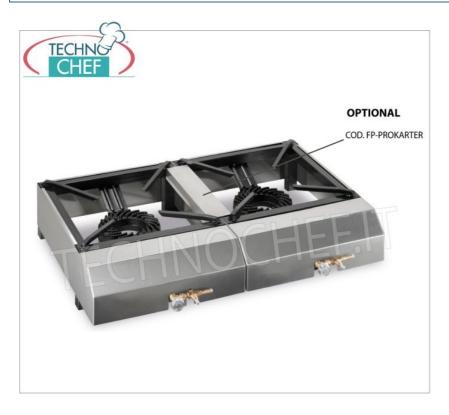

### **Optional/Accessories** :

- bracket to join 2 burners
- $\circ~$  support for positioning 2 burners
- plan for support

### CE mark Made in ITALY

| CODE           | DESCRIPTION                                                                                               | PRICE/DELIVERY                                                                   |
|----------------|-----------------------------------------------------------------------------------------------------------|----------------------------------------------------------------------------------|
| FP-F04PSKARTER | PROFESSIONAL TABLE GAS STOVE, with 1 cast iron<br>burner of 7.5 Kw, weight 9.5 Kg,<br>dim.mm.400x570x170h | € 143,03<br>VAT escluded<br>Shipping to be calculed<br>Delivery from 4 to 9 days |
| TECHNICAL CARD |                                                                                                           |                                                                                  |
| CODE/PICTURES  | DESCRIPTION                                                                                               | PRICE/DELIVERY                                                                   |
| FP-PROKARTER   | Technochef - Bracket to join 2 burners                                                                    | € 12,96                                                                          |