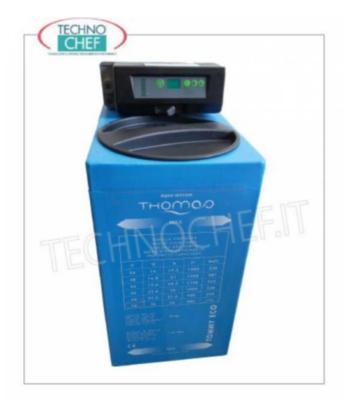

## PROFESSIONAL DESCRIPTION

AUTOMATIC ELECTRONIC WATER SOFTENER/PURIFIER with 5.2 litres of CATIONIC RESIN, suitable for cold water (max 35°C) :

• bodywork in thick plastic material suitable for containing the resin cylinder and 10 kg of salt ;

- resin cylinder in glass-fibre reinforced polyethylene with 5.2 litres of cationic resin ;
- max flow rate : 500 lt/h
- regeneration cycle duration : 32 min;
- salt consumption for each regeneration cycle : 0.9 Kg;
- electronic programming ;
- water temperature min-max: 2-35°C ;
- softened water supplied based on hardness: 1300 lt (with 20 F°), 520 lt (with 50°F).

**CE** mark

| CODE         | DESCRIPTION                                                                                                                                        | PRICE/DELIVERY                                      |
|--------------|----------------------------------------------------------------------------------------------------------------------------------------------------|-----------------------------------------------------|
| TH-COMPACTNW | Automatic cabinet purifier/softener for cold water with 5.2 lt. of resin, max. output: 500 lt/h, V.12 (power supply included), dim.mm.225x395x425h | € 373,04<br>VAT escluded<br>Shipping to be calculed |
|              |                                                                                                                                                    | Delivery from 4 to 9 days                           |