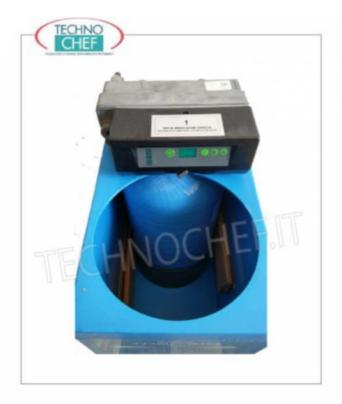

## PROFESSIONAL DESCRIPTION

AUTOMATIC ELECTRONIC WATER SOFTENER/PURIFIER with 5.2 litres of CATIONIC RESIN, suitable for cold water (max 35°C) :

• bodywork in thick plastic material suitable for containing the resin cylinder and 10 kg of salt ;

- resin cylinder in glass-fibre reinforced polyethylene with 5.2 litres of cationic resin ;
- max flow rate : 500 lt/h
- regeneration cycle duration : 32 min;
- salt consumption for each regeneration cycle : 0.9 Kg;
- electronic programming ;
- water temperature min-max: 2-35°C ;
- softened water supplied based on hardness: 1300 lt (with 20 F°), 520 lt (with 50°F).