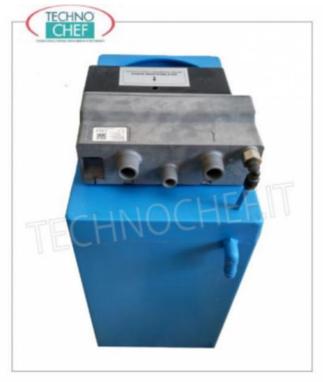

## PROFESSIONAL DESCRIPTION

AUTOMATIC ELECTRONIC WATER SOFTENER/PURIFIER with 5.2 litres of CATIONIC RESIN, suitable for cold water (max 35°C) :

• bodywork in thick plastic material suitable for containing the resin cylinder and 10 kg of salt ;

- resin cylinder in glass-fibre reinforced polyethylene with 5.2 litres of cationic resin ;
- max flow rate : 500 lt/h
- regeneration cycle duration : 32 min;
- salt consumption for each regeneration cycle : 0.9 Kg;
- electronic programming ;
- water temperature min-max: 2-35°C ;
- softened water supplied based on hardness: 1300 lt (with 20 F°), 520 lt (with 50°F).