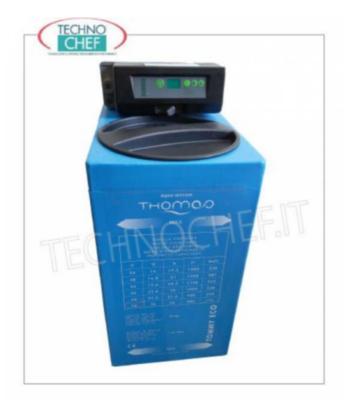

## PROFESSIONAL DESCRIPTION

AUTOMATIC ELECTRONIC WATER SOFTENER/PURIFIER with 13 litres of CATIONIC RESIN, suitable for cold water (max 35°C) :

• bodywork in thick plastic material suitable for containing the resin cylinder and 25 kg of salt ;

- $\circ$  resin cylinder in glass-fibre reinforced polyethylene with 13 litres of cationic resin ;
- max flow rate : 1200 lt/h
- regeneration cycle duration : 55 min;
- salt consumption for each regeneration cycle : 1.9 kg;
- electronic programming ;
- min-max water temperature : 2-35°C;
- softened water supplied based on hardness: 3250 lt (with 20 F°), 1300 lt (with 50°F).

**CE** mark

| CODE         | DESCRIPTION                                                                                                                                       | PRICE/DELIVERY                                      |
|--------------|---------------------------------------------------------------------------------------------------------------------------------------------------|-----------------------------------------------------|
| TH-GRANBARNW | Automatic cabinet purifier/softener for cold water with 13 lt. of resin, max. output: 1200 lt/h, V.12 (power supply included), dim.mm.320x520x525 | € 404,44<br>VAT escluded<br>Shipping to be calculed |
|              |                                                                                                                                                   | Delivery from 4 to 9 days                           |