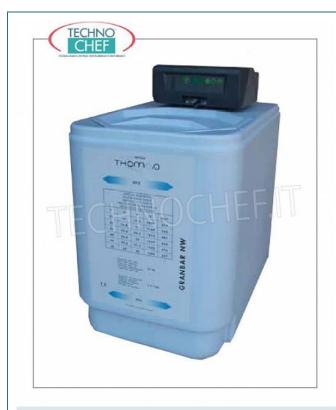

## PROFESSIONAL DESCRIPTION

AUTOMATIC ELECTRONIC WATER SOFTENER/PURIFIER with 13 litres of CATIONIC RESIN, suitable for cold water (max 35°C) :

• bodywork in thick plastic material suitable for containing the resin cylinder and 25 kg of salt ;

- $\circ$  resin cylinder in glass-fibre reinforced polyethylene with 13 litres of cationic resin ;
- max flow rate : 1200 lt/h
- regeneration cycle duration : 55 min;
- salt consumption for each regeneration cycle : 1.9 kg;
- electronic programming ;
- min-max water temperature : 2-35°C;
- softened water supplied based on hardness: 3250 lt (with 20 F°), 1300 lt (with 50°F).

**CE** mark

| CODE         | DESCRIPTION                                                                                                                                       | PRICE/DELIVERY                                      |
|--------------|---------------------------------------------------------------------------------------------------------------------------------------------------|-----------------------------------------------------|
| TH-GRANBARNW | Automatic cabinet purifier/softener for cold water with 13 lt. of resin, max. output: 1200 lt/h, V.12 (power supply included), dim.mm.320x520x525 | € 404,44<br>VAT escluded<br>Shipping to be calculed |
|              |                                                                                                                                                   | Delivery from 4 to 9 days                           |