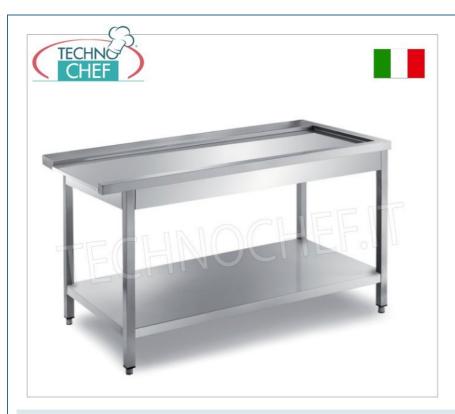

## PROFESSIONAL DESCRIPTION

DISHWASHER OUTLET TABLE with machine HOOKING on the LEFT, DEPTH 700 mm, COMPLETE RANGE with length from 600 to

- made of AISI 304 stainless steel;
- shaped surface for sliding baskets;
- o lower shelf .

## **AVAILABLE MODELS**

DISHWASHER OUTLET TABLE with machine HOOK on the LEFT, SHAPED TOP FOR SLIDING BASKETS, lower shelf, dimensions mm. 800x700x850h

€ 333,98 VAT escluded Shipping to be calculed

**Delivery** from 10 to 18 days