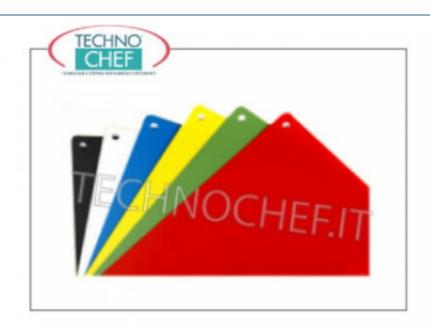

## PROFESSIONAL DESCRIPTION

|           |                                                                                                        | <b>Delivery</b> from 4 to 9 days                |
|-----------|--------------------------------------------------------------------------------------------------------|-------------------------------------------------|
| SY-ST2828 | CUTTING LAYER in POLYPROPYLENE available in 6 colours, dim.mm.280x280 for CHOPPING BOARD Cod.SY-PB2828 | € 100,48  VAT escluded  Shipping to be calculed |
| CODE      | DESCRIPTION                                                                                            | PRICE/DELIVERY                                  |

## TECHNICAL CARD

CODE/PICTURES DESCRIPTION PRICE/DELIVERY

SY-PB2828

Technochef - Polyethylene cutting boards with 6 interchangeable colored layers

€ 100,48

VAT escluded

Shipping to be calculed

Delivery