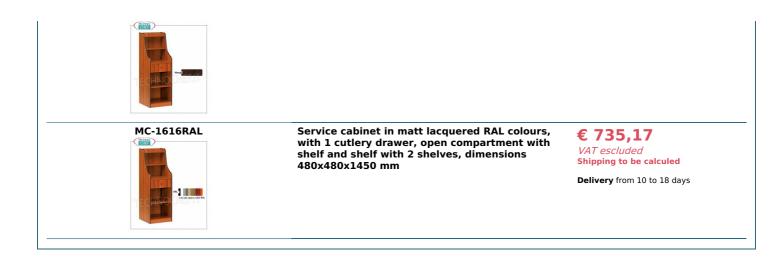

## **TECHNICAL CARD**

| breadth (mm) | 480  |
|--------------|------|
| depth (mm)   | 480  |
| height (mm)  | 1450 |
|              |      |

PROFESSIONAL DESCRIPTION

SERVICE CABINET FOR THE DINING ROOM in ENNOBLE WOOD, with CUTLERY DRAWER, OPEN COMPARTMENT with SHELF and UPPER UNIT with 2 SHELVES :
• structure and panels in ennobled wood in the standard colours: CHERRY , WENGE' , MATT LACQUERED in RAL COLOURS ;

- rear riser with 2 shelves ;
- 1 cutlery drawer with dividers , mounted on runners;
- open compartment with adjustable intermediate shelf;
- edges protected by rubber profile;
- mounting on wheels with a diameter of 50 mm.