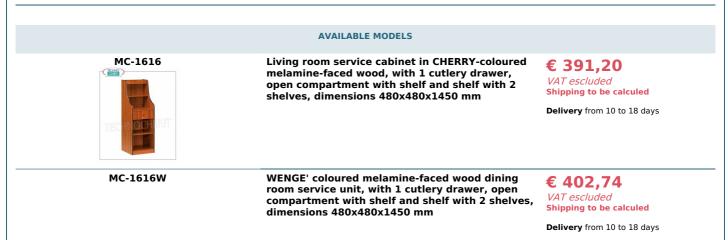

## **TECHNICAL CARD**

| breadth (mm) | 480  |
|--------------|------|
| depth (mm)   | 480  |
| height (mm)  | 1450 |
|              |      |

PROFESSIONAL DESCRIPTION

SERVICE CABINET FOR THE DINING ROOM in ENNOBLE WOOD, with CUTLERY DRAWER, OPEN COMPARTMENT with SHELF and UPPER UNIT with 2 SHELVES :
• structure and panels in ennobled wood in the standard colours: CHERRY , WENGE' , MATT LACQUERED in RAL COLOURS ;

- rear riser with 2 shelves ;
- 1 cutlery drawer with dividers , mounted on runners;
- open compartment with adjustable intermediate shelf;
- edges protected by rubber profile;
- mounting on wheels with a diameter of 50 mm.