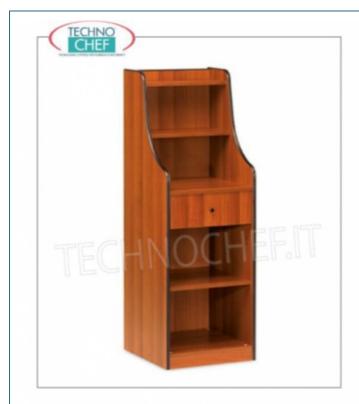

## **TECHNICAL CARD**

| breadth (mm) | 480  |
|--------------|------|
| depth (mm)   | 480  |
| height (mm)  | 1450 |
|              |      |

PROFESSIONAL DESCRIPTION

SERVICE CABINET FOR THE DINING ROOM in ENNOBLE WOOD, with CUTLERY DRAWER, OPEN COMPARTMENT with SHELF and UPPER UNIT with 2 SHELVES :
• structure and panels in ennobled wood in the standard colours: CHERRY , WENGE' , MATT LACQUERED in RAL COLOURS ;

- rear riser with 2 shelves ;
- 1 cutlery drawer with dividers , mounted on runners;
- open compartment with adjustable intermediate shelf;
- edges protected by rubber profile;
- mounting on wheels with a diameter of 50 mm.