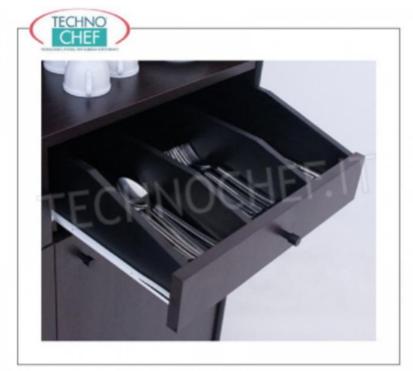

rear riser with 2 shelves ;

- 1 open cutlery drawer with dividers , mounted on runners;
- open compartment with adjustable intermediate shelf ;
- edges protected by rubber profile;
- mounting on wheels with a diameter of 50 mm.