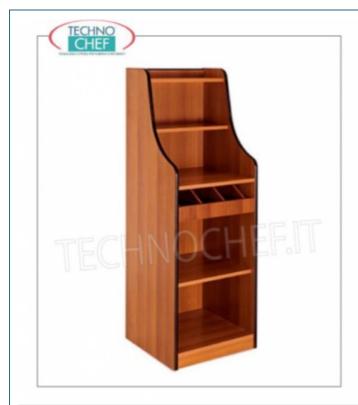

## **TECHNICAL CARD**

| breadth (mm) | 480  |
|--------------|------|
| depth (mm)   | 480  |
| height (mm)  | 1450 |
|              |      |

PROFESSIONAL DESCRIPTION

SERVICE CABINET FOR THE DINING ROOM in ENNOBLE WOOD, with OPEN CUTLERY DRAWER, OPEN COMPARTMENT with SHELF and UPPER with 2 SHELVES: • structure and panels in ennobled wood in the standard colours: CHERRY , WENGE' , MATT LACQUERED in RAL COLOURS ;

rear riser with 2 shelves ;

- 1 open cutlery drawer with dividers , mounted on runners;
- open compartment with adjustable intermediate shelf ;
- edges protected by rubber profile;
- mounting on wheels with a diameter of 50 mm.